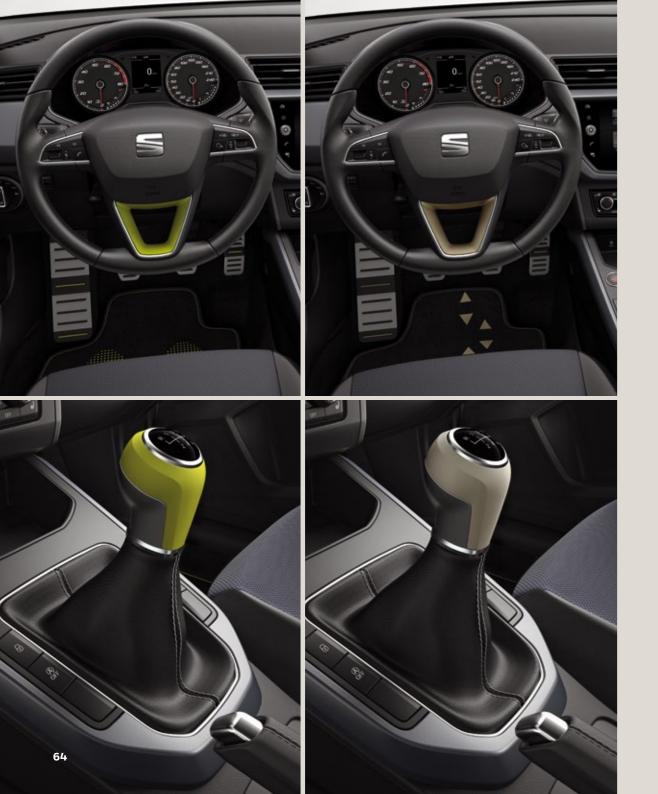

## Interior customisation.

The new SEAT Arona comes with two bold, personalised interiors: Fitness Green and Sophisticated Pearl Gold. Update your gear knob, steering wheel and more to keep things as fresh inside as they are outside.

#### Steering wheel.

This is how you take control. Your custom steering wheel, with a bold new design. Also available in Silver. For the leather steering wheel only. Not available for FR and Xcellence versions.

#### Gear knob.

First, second, third, and beyond. This is Arona style. Also available in Silver. Not available with an automatic gearbox.

Our global range of cars and product specifications varies from country to country. Please, visit your local SEAT website to know more about the product offer available for you.