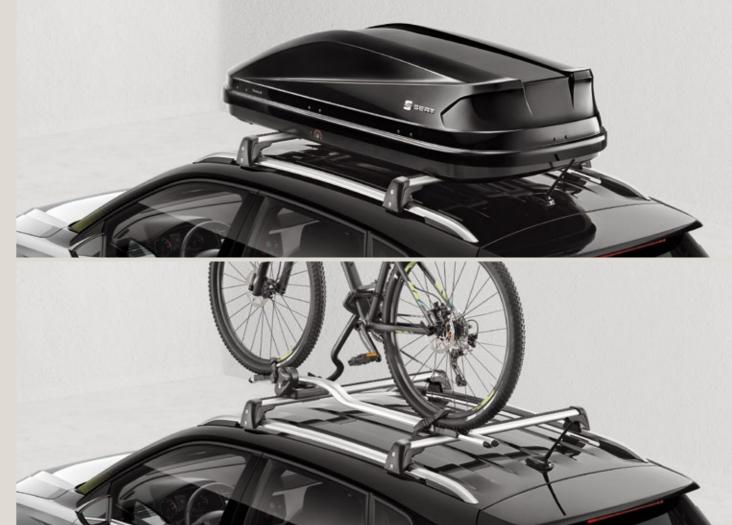

#### Roof box.

Ideal for longer family trips, protect your luggage from the weather. Stylish, aerodynamic and simple to assemble and anchor. Opens both sides and used with roof bars.

#### Bicycle rack.