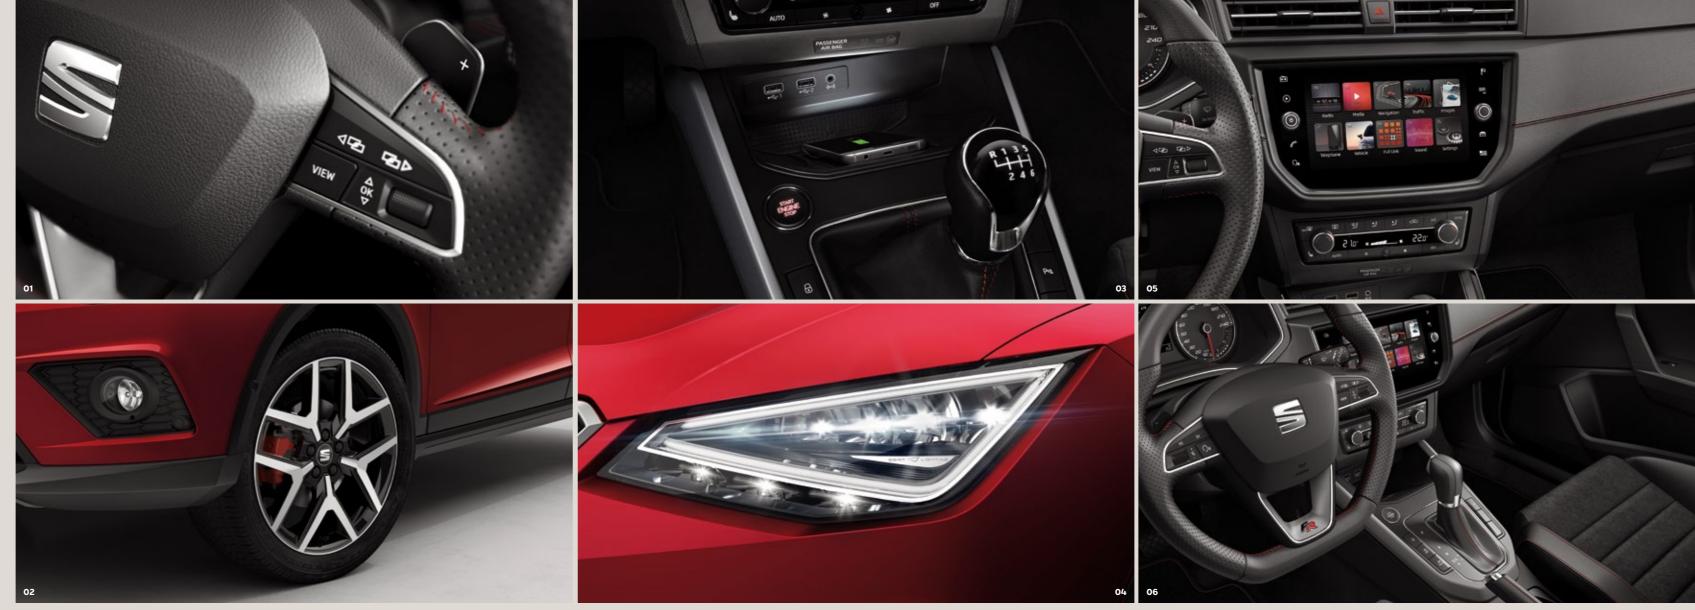

#### 01 Easy does it.

Everything you need, right where you need it.

#### 02 Keep on rolling.

Sport from head to toe. These 18" machined alloys are sure to make heads turn.

#### 03 It's a wireless world.

Stay 100% charged thanks to the wireless charger and connectivity box.

#### 04 Stay bright and stay sharp.

Open up your potential. Shed light to a new world with Full LED headlamps.

#### 05 Smart is sexy.

The 8" touch screen is brains and beauty, at your fingertips.

#### 06 A touch of leather.

Thinking differently? Choose pure class and comfort in every stich.