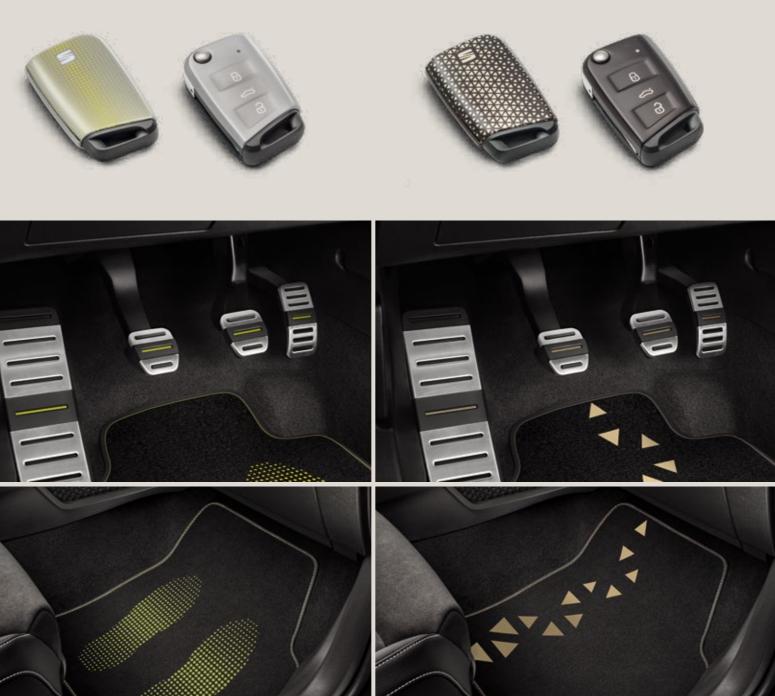

## Interior customisation.

The new SEAT Arona comes with two bold, personalised interiors: Fitness Green and Sophisticated Pearl Gold. Update your gear knob, steering wheel and more to keep things as fresh inside as they are outside.

#### Key covers.

These smart key covers offer protection and matches your choice of interior perfectly.

#### Footrest & pedals.

Dynamic control with pedals and footrests in your style. Also available in Silver. Pedals not available with automatic gearboxes. Features not available for RHD vehicles.

#### Floor mats.

Always be guaranteed perfect grip. These custom, anti-slip mats are ideal for sporty driving.