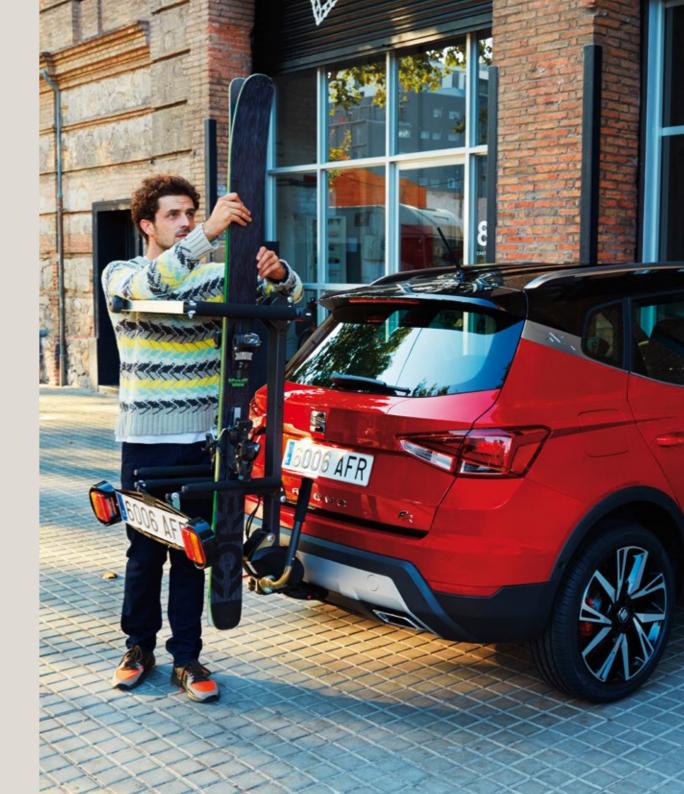

#### Tow bar ski rack.

Live for the piste? This tow bar is designed to carry skis and snowboards, so you can hit the slopes in style.

72 Our global range of cars and product specifications varies from country to country. Please, visit your local SEAT website to know more about the product offer available for you