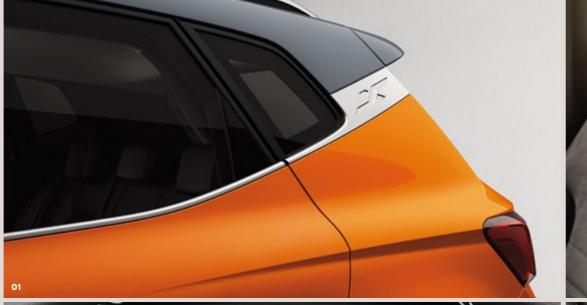

#### Fly the flag.

Show your stripes with the crossover X on your new Arona's C pillar.