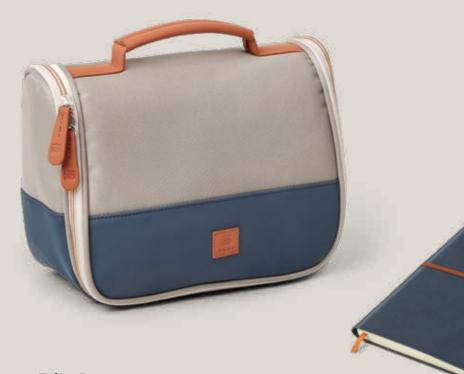

#### Toilet Bag.

Multifunctional Toilet Bag, can be used in hanging and standing position, various compartments on the inside, removable plastic bag suitable for transporting liquids in carry-on luggage on airplanes, subtle embossed SEAT logo.

Material: 100% polyester Base: water-repellent PU Dimensions: 300×120×245 mm Colour: blue/sand Ref: 6H1087317 HAJ