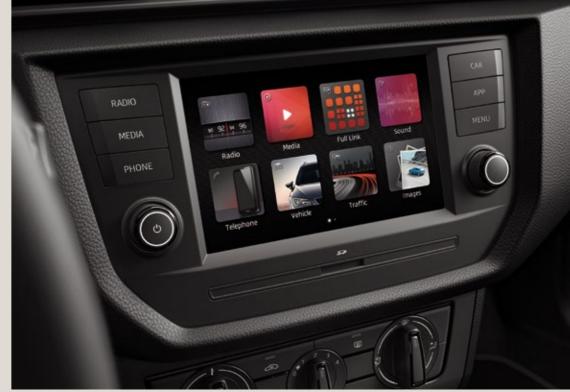

### **Everywhere. All the time.**

Be where you need to be, without being there at all. The new SEAT Arona's Wireless Charger and GSM Amplifier mean everything's charged, at full signal and ready to go. Full Link technology adds total connectivity and control.

#### 04 Ready for action.

Hands on, luxury tech, with the 8" touch screen with Full Link technology. Seamless connectivity at the touch of a finger.