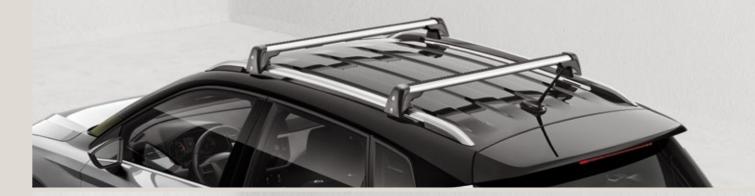

#### Roof bars.

Ready for action. These roof bars are tailored to your new SEAT Arona. Ideal for a range of roof accessories. Comes complete with anti-theft lock.