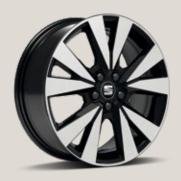

### Turn heads. Conquer hearts.

From the custom 18" alloy wheels to its blistering lines, the new SEAT Arona says it all, without saying a word. Because style isn't just about looking good. It's about making it look easy.

#### 02 Keep on rolling.

Sport from head to toe. These 18" machined alloys are sure to make heads turn.