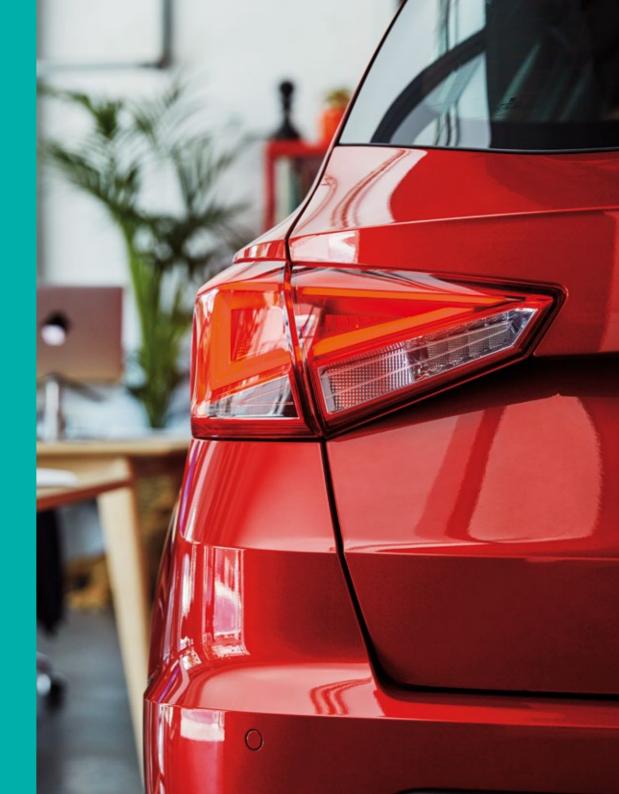

### See further. Go further.

Brighter than the rest. The new SEAT Arona is equipped with the latest full LED headlights and rear LED pilots. So you've got the power, and the vision, to go the distance.