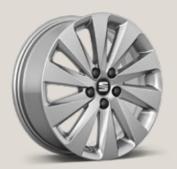

### Wheels.

### 16"

Design Brilliant Silver 🛛 🖻 📧

17"

Dynamic Brilliant Silver 🛛 🗈

Dynamic Nuclear Grey 🛛 🗵

Dynamic Brilliant Silver 🔳

17"

Urban Black R Machined 🖪

Reference R Style St Xcellence XE FR FR Beats Bt Standard

Optional