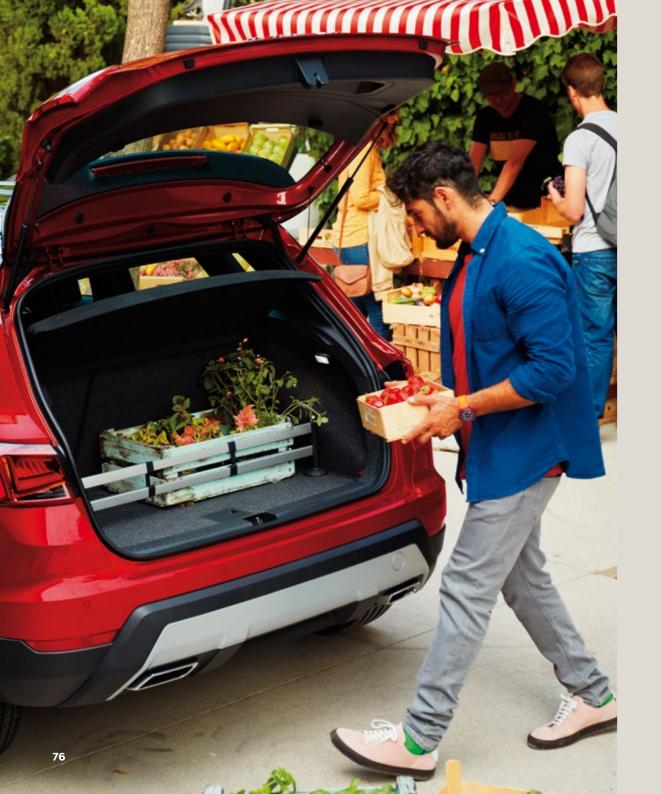

## Options. Multiplied.

We could all use that extra space. So the new SEAT Arona gives you more. With up to 400 litres of room in the boot, you can take what you want. And what they want. So everyone can do their thing.