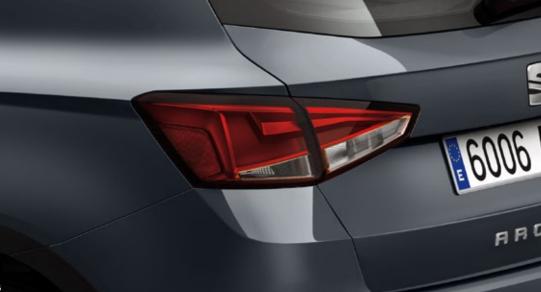

### See further. Go further.

Brighter than the rest. The new SEAT Arona is equipped with the latest full LED headlights and rear LED pilots. So you've got the power, and the vision, to go the distance.