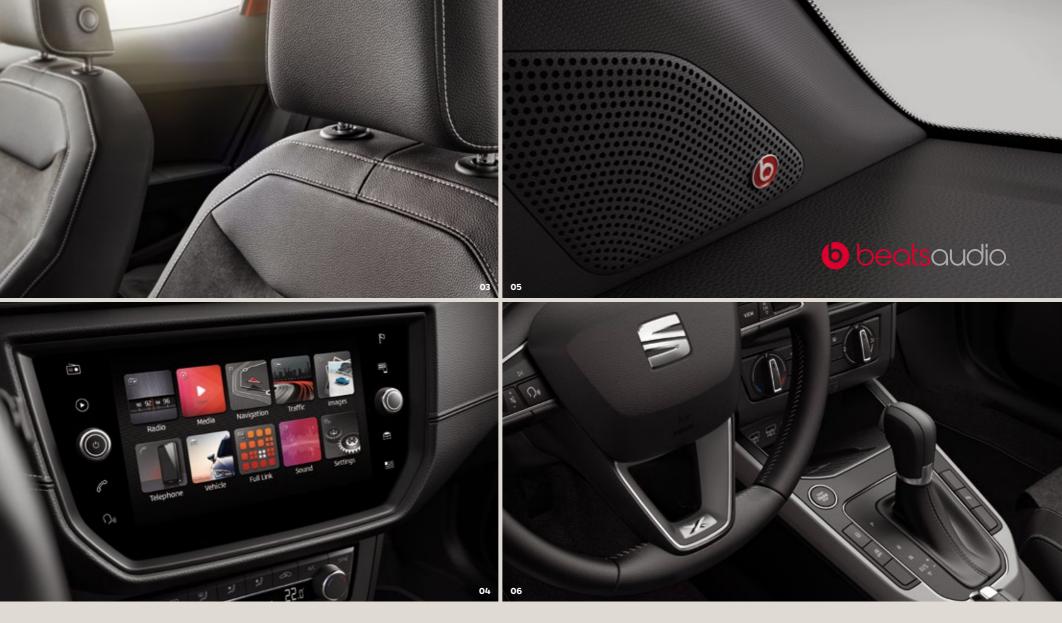

Interior design

### **Everywhere. All the time.**

Be where you need to be, without being there at all. The new SEAT Arona's Wireless Charger and GSM Amplifier mean everything's charged, at full signal and ready to go. Full Link technology adds total connectivity and control.

Safety