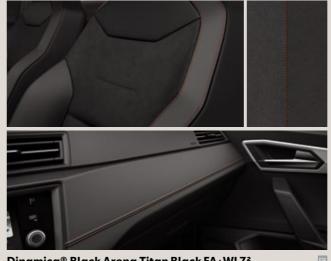

### Upholsteries.

Acero Clip Titan Black AF

Orgad Blue Dream Conemara CB

Dinamica® Black Arena Titan Black CB+WL7

St

Edge White Clip Titan Black CD

Dinamica® Black Arena Titan Black CD+WL7<sup>1</sup>

Sound/Hill/Nora FR FA

St

XE

Dinamica® Black Arena Titan Black FA+WL7<sup>2</sup>

Dinamica® Black Beats by Dr. Dre

Style <sup>St</sup> Xcellence XE FR FR Standard Optional

<sup>1</sup>The upholstery has grey stitching. <sup>2</sup>The upholstery has red stitching.