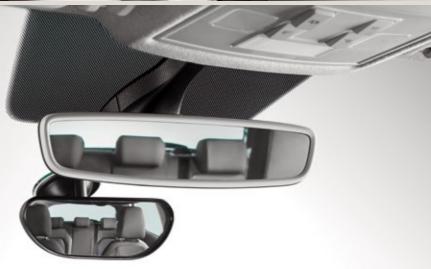

#### 02 Additional interior mirror.

Keep tabs on what's going on inside the car, without distracting from the road. If the kids are doing their thing, it's the perfect addition.