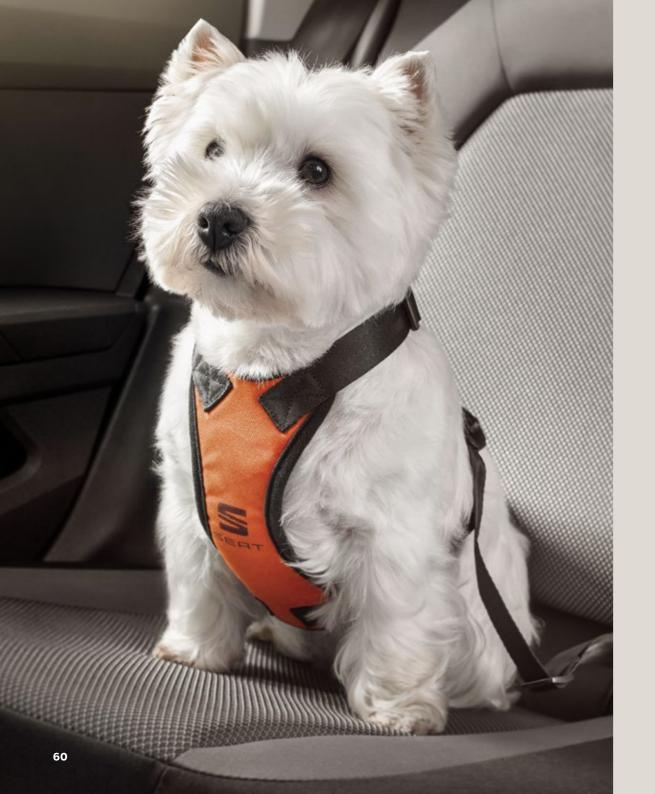

#### Dog harness.

It's a dog's life, so make it better. Your dog can now travel in comfort and safety with this padded travel harness, which attaches to the seat belt for extra safety.

Light it up with these decorative side sills. They illuminate when you open your doors, with no electrical installation.