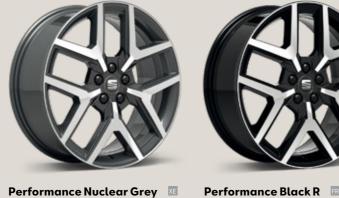

### **Performance.**

Agile. Lightweight. Robust. The performance alloy wheels on the new SEAT Arona are built to get more out of the road. Available in 18" and matt Sport Black or glossy Piano Black, they make a statement. And why not? You've got the choice.

#### Sport Black 18" alloy wheel.

For the cool and sophisticated look, choose the 18" matt Sport Black alloy wheels, the perfect complement to your ride.