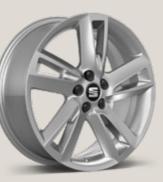

### Wheels.

### 16"

Design Brilliant Silver 🛛 🖻 📧

17"

Dynamic Brilliant Silver 🛛 🗈

Dynamic Nuclear Grey 🛛 🗵

Dynamic Brilliant Silver 🔳

17"

Urban Black R Machined 🖪

Reference R Style St Xcellence XE FR FR Beats Bt Standard

Optional