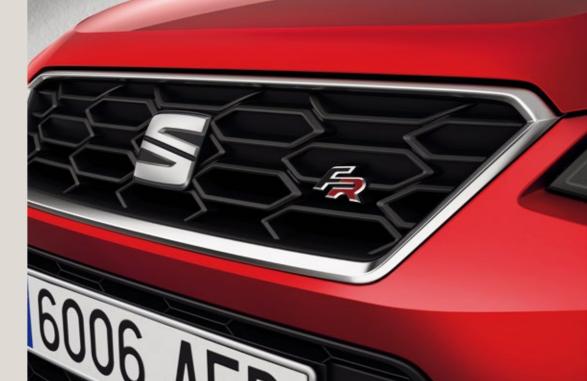

### How's the view from up there?

Stand out, for all the right reasons. The new SEAT Arona commands the road with its hot stamped, chrome detailed front grill and higher driving position. From here, it's easy to plan the next move.