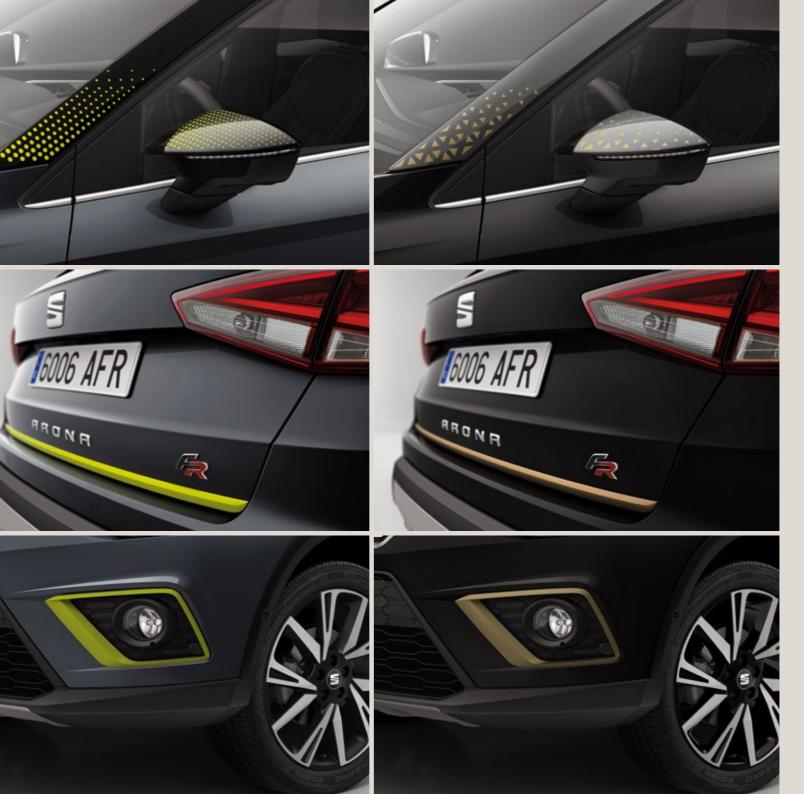

## Interior customisation.

The new SEAT Arona comes with two bold, personalised interiors: Fitness Green and Sophisticated Pearl Gold. Update your gear knob, steering wheel and more to keep things as fresh inside as they are outside.

# Exterior customisation.

It doesn't get cooler than this. Make the exterior of your Arona as unique as you are. Choose from head-turning extras, like intricate stickers, fog light mouldings and hatch door mouldings. This is customisation, down the tiniest detail.

#### **Exterior stickers.**

Spice up your wing mirror and frame with these cool stickers in Arona colours.

#### Hatch door moulding.

Show off your cool side with a hatch door moulding, also available in Matt Chromed and Piano Black. This is taking your design to the next level.

#### Fog light mouldings.

These fog light mouldings are built as one piece to bring strength to the sporty design. Now they'll see you coming. Also available in Silver and Piano Black.