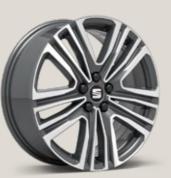

### Wheels.

### 16"

Design Brilliant Silver 🛛 🖻 📧

17"

Dynamic Brilliant Silver 🛛 🗈

Dynamic Nuclear Grey 🛛 🗵

Dynamic Brilliant Silver 🔳

17"

Urban Black R Machined 🖪

Reference R Style St Xcellence XE FR FR Beats Bt Standard

Optional