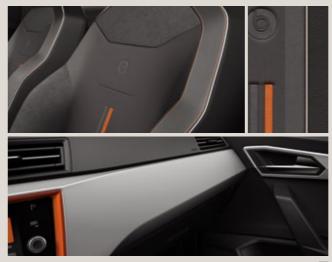

### SEAT Arona Beats.

Do you live music in everything you do? Press play on your premium BeatsAudio<sup>™</sup> Sound System with bold colour contrasts and the high tech Digital Cluster. This is the crossover SUV built to be heard.

#### **03** Ora

Orange & white bicolour ambient lighting sets the mood for any music inside your new SEAT Arona Beats.

#### 04 You don't just listen. You live.

See the music in the world around you with orange colour-pop stitching on the stylish front seat upholstery, steering wheel and touchscreen frame.