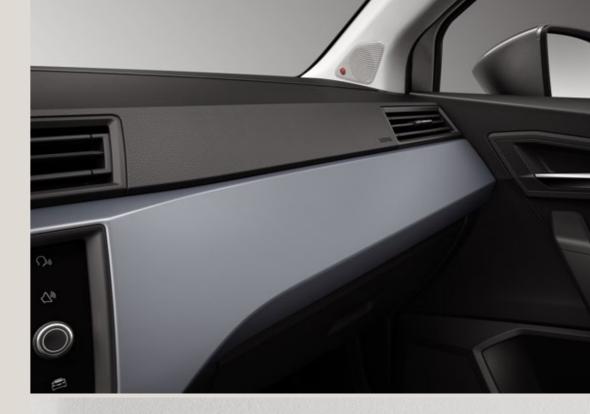

### SEAT Arona Beats.

Do you live music in everything you do? Press play on your premium BeatsAudio<sup>™</sup> Sound System with bold colour contrasts and the high tech Digital Cluster. This is the crossover SUV built to be heard.

#### 06 Love how it sounds?

6 powerful speakers and one 10-litre subwoofer. All perfectly engineered for a crisp, clear and balanced sound. Meet BeatsAudio™.