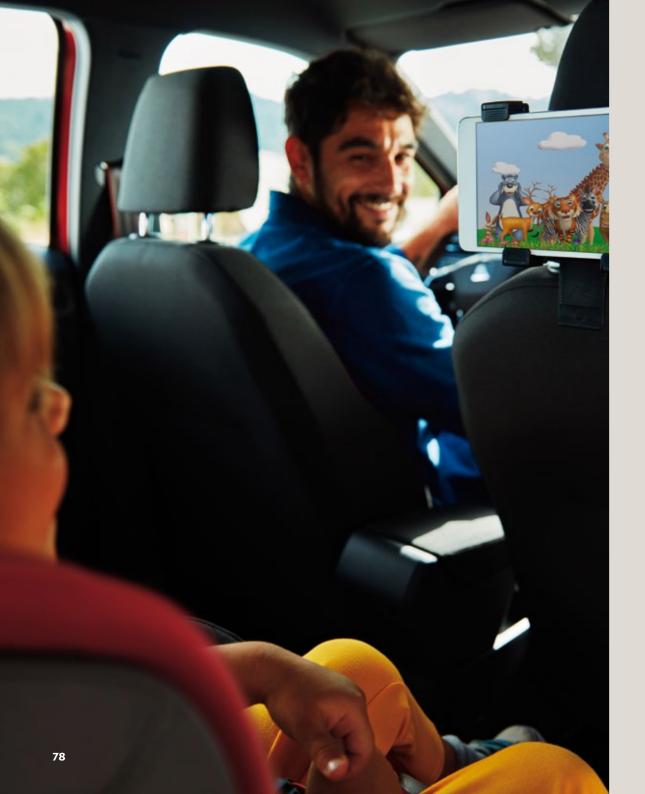

### Infotainment & Safety.

The new SEAT Arona comes with custom seats and safety features to take care of everyone, plus the latest onboard infotainment devices to keep them happy. Protect what's important, and make long journeys fly by.

#### Navlet 7".

Track the action and entertain the family. This rechargeable, dualcamera equipped head-up display features HD European maps. Complete with suction bracket and stand, you'll always know the best route and they'll be able to tune in.