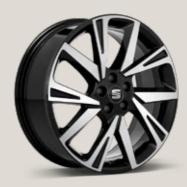

### Turn heads. Conquer hearts.

From the custom 18" alloy wheels to its blistering lines, the new SEAT Arona says it all, without saying a word. Because style isn't just about looking good. It's about making it look easy.

### Wheels.

### 16"

Design Brilliant Silver 🛛 🖻 📧

17"

Dynamic Brilliant Silver 🛛 🗈

Dynamic Nuclear Grey 🛛 🗵

Dynamic Brilliant Silver 🔳

17"

Urban Black R Machined 🖪