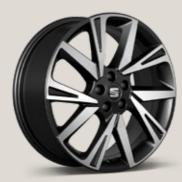

#### 02 Keep on rolling.

Sport from head to toe. These 18" machined alloys are sure to make heads turn.