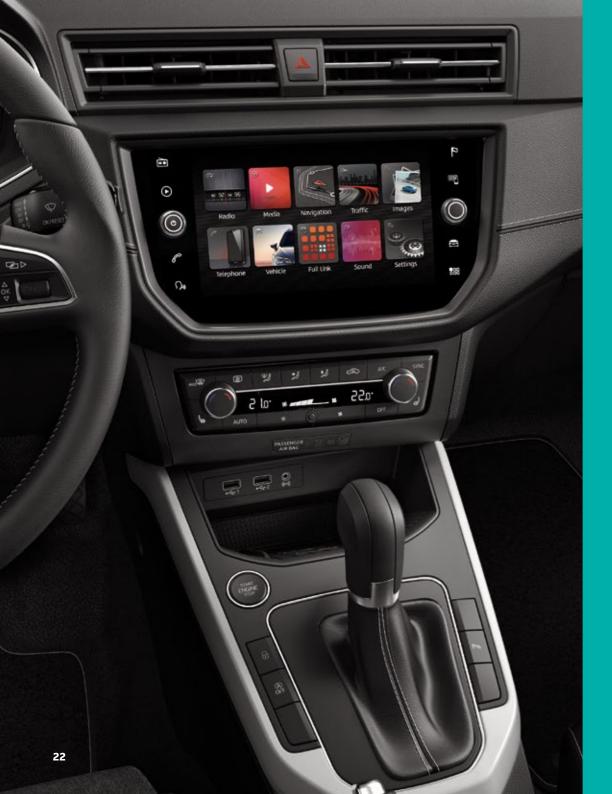

### **Everywhere. All the time.**

Be where you need to be, without being there at all. The new SEAT Arona's Wireless Charger and GSM Amplifier mean everything's charged, at full signal and ready to go. Full Link technology adds total connectivity and control.