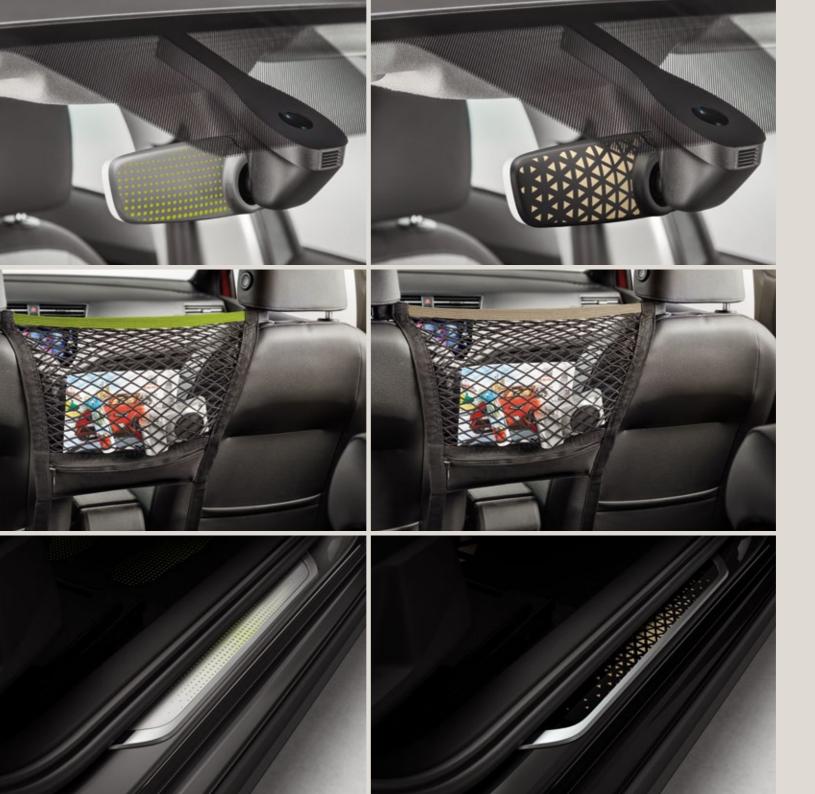

## Interior customisation.

The new SEAT Arona comes with two bold, personalised interiors: Fitness Green and Sophisticated Pearl Gold. Update your gear knob, steering wheel and more to keep things as fresh inside as they are outside.

#### Interior mirrors.

Complement your dynamic interior. Available in a range of Arona colours, this is a cool finishing touch.

#### Net between seats.

Handy, stylish and protective, this seat net is next-level practicality. Also available in Black.

#### Side sills.

Step up to the plate with custom fitted stainless steel doorsteps on the front doors, adding great value protection to your design. Also available in Silver.