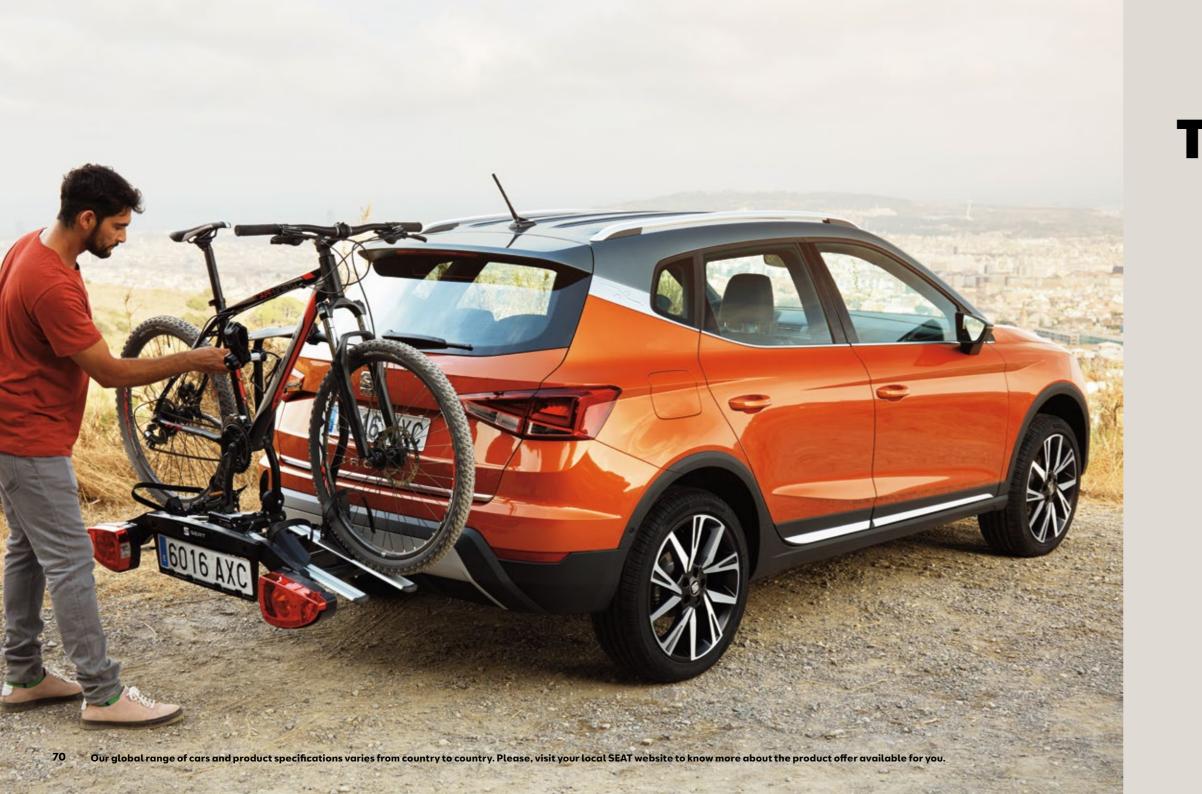

### Transport.

With the new SEAT Arona's range of smart and practical transport accessories, you've got the confidence to get there and get it done.

#### Tow bar bicycle rack.

A foldable metal rack attaching to your new Arona's tow bar, it can carry two bicycles. This is mobility for your mobility.