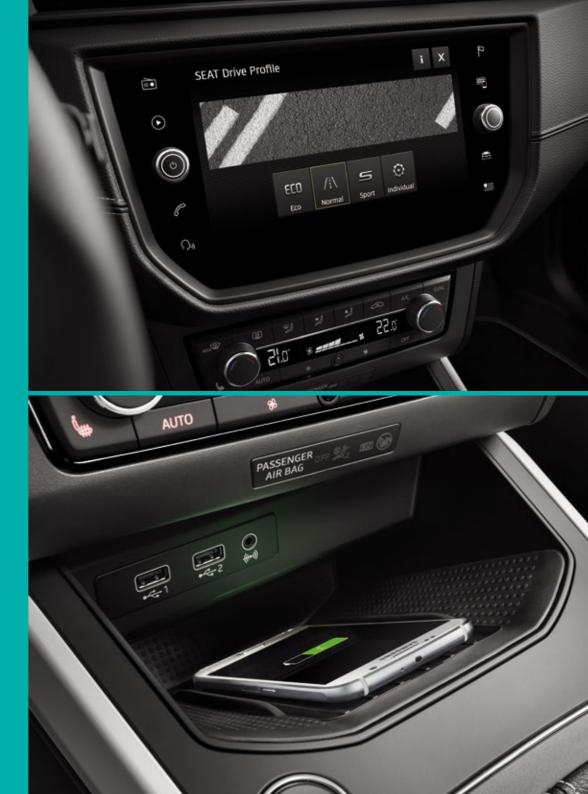

#### Ultra-dynamic.

You're in the driving seat now. So the FR trim comes with SEAT Drive Profile. Just select the perfect mode for you, Better grip? Increased efficiency? It's your choice.

#### 03 It's a wireless world.

Stay 100% charged thanks to the wireless charger and connectivity box.