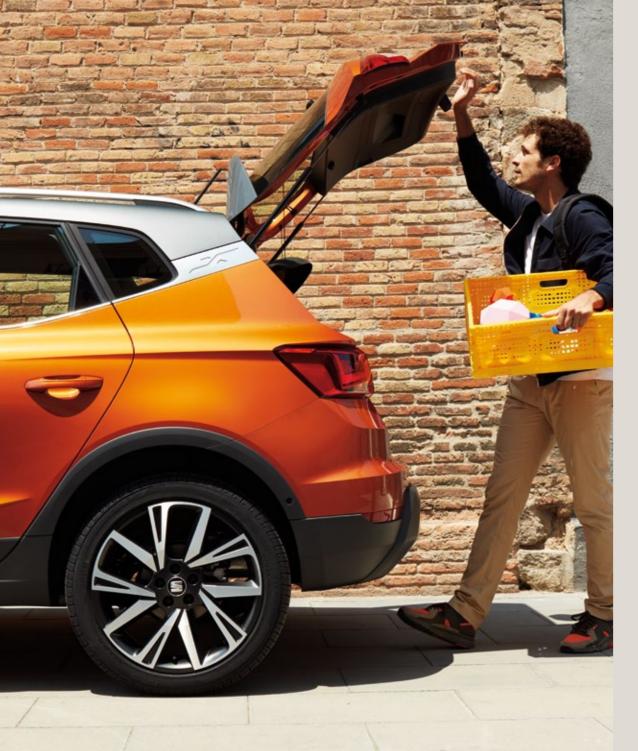

## Options. Multiplied.

We could all use that extra space. So the new SEAT Arona gives you more. With up to 400 litres of room in the boot, you can take what you want. And what they want. So everyone can do their thing.