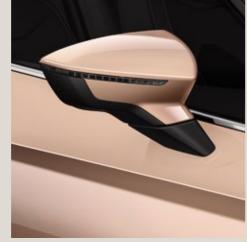

## Interior customisation.

The new SEAT Arona comes with two bold, personalised interiors: Fitness Green and Sophisticated Pearl Gold. Update your gear knob, steering wheel and more to keep things as fresh inside as they are outside.