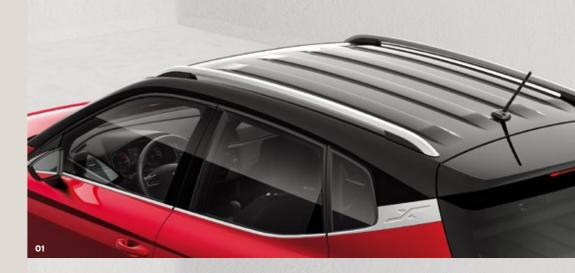

#### Style with purpose.

City to city, coast to coast. Your chromed roof rails are adaptable, so you'll have what you need, when you need it.