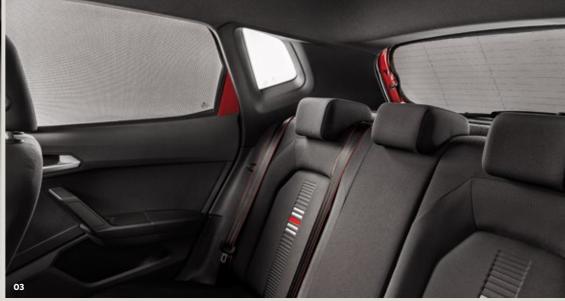

#### 03 Sunshades.

Stay safe and cool, protect from sunrays and maintain visibility. This is how you really get ready for summer.