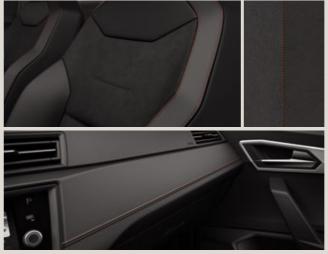

### Upholsteries.

Acero Clip Titan Black AF

Orgad Blue Dream Conemara CB

Dinamica® Black Arena Titan Black CB+WL7

St

Edge White Clip Titan Black CD

Dinamica® Black Arena Titan Black CD+WL7<sup>1</sup>

Sound/Hill/Nora FR FA

St

XE

Dinamica® Black Arena Titan Black FA+WL7<sup>2</sup>

Dinamica® Black Beats by Dr. Dre

Style <sup>St</sup> Xcellence XE FR FR Standard Optional

<sup>1</sup>The upholstery has grey stitching. <sup>2</sup>The upholstery has red stitching.