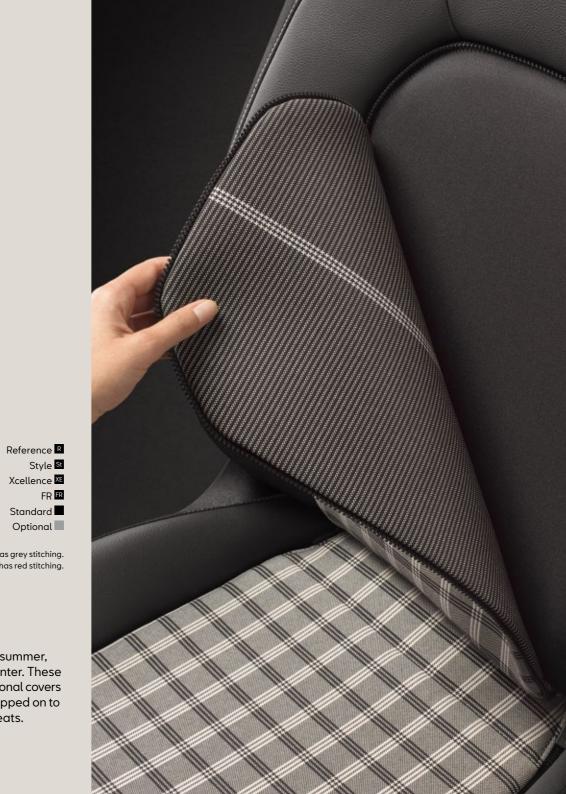

#### Seat covers.

Cool down for summer, warm up for winter. These reversible seasonal covers can be easily zipped on to your Arona's seats.