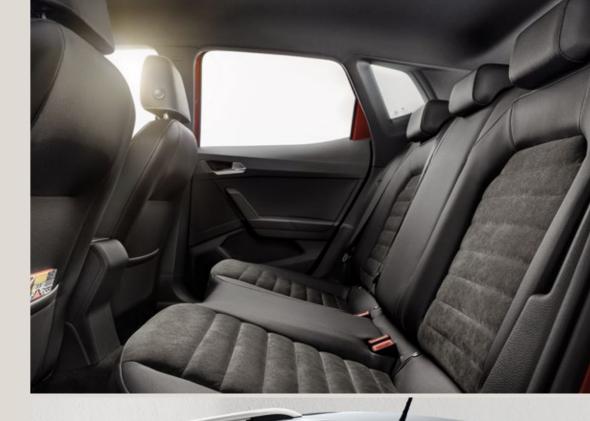

### In your space, it's limitless.

When you've got big plans, you need plenty of room. Stretch out. Enjoy a quality of finish that feels just right. And take command of your drive. It's all right where you want it.

## Options. Multiplied.

We could all use that extra space. So the new SEAT Arona gives you more. With up to 400 litres of room in the boot, you can take what you want. And what they want. So everyone can do their thing.