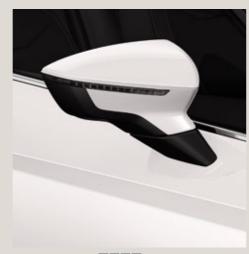

### How's the view from up there?

Stand out, for all the right reasons. The new SEAT Arona commands the road with its hot stamped, chrome detailed front grill and higher driving position. From here, it's easy to plan the next move.

### See further. Go further.

Brighter than the rest. The new SEAT Arona is equipped with the latest full LED headlights and rear LED pilots. So you've got the power, and the vision, to go the distance.