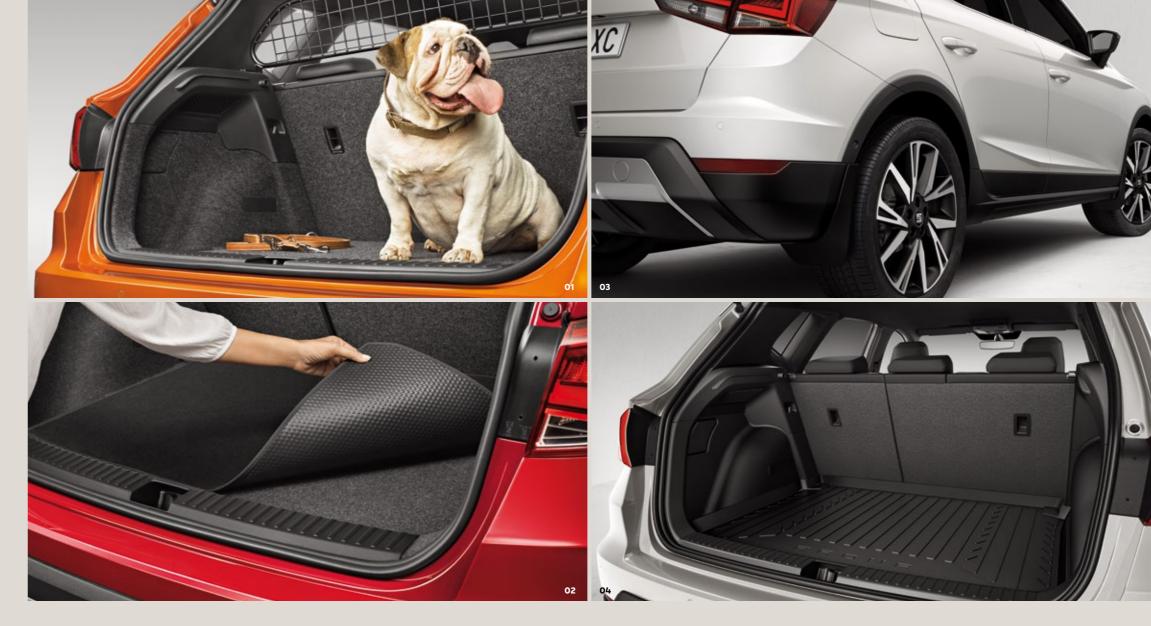

#### Dog harness.

It's a dog's life, so make it better. Your dog can now travel in comfort and safety with this padded travel harness, which attaches to the seat belt for extra safety.

Light it up with these decorative side sills. They illuminate when you open your doors, with no electrical installation.

#### Boot organiser.

This aluminium divider makes the most of the space in your Arona's luggage compartment, ensuring that everything arrives at your destination in perfect condition.

The separation grille divides the passenger section from the boot, and is easily removed without tools; perfect for pets.

#### 01 Separation grille.

#### 02 Reversible boot mat.

Protect your new SEAT with this easy to secure, reversible boot mat. It's the ideal way to stop dirt and liquids messing up your thing.