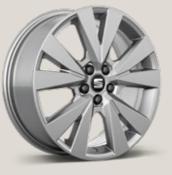

### Wheels.

### 16"

Design Brilliant Silver 🛛 🖻 📧

17"

Dynamic Brilliant Silver 🛛 🗈

Dynamic Nuclear Grey 🛛 🗵

Dynamic Brilliant Silver 🔳

17"

Urban Black R Machined 🖪

Reference R Style St Xcellence XE FR FR Beats Bt Standard

Optional