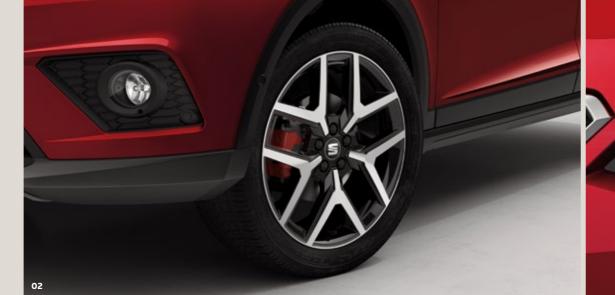

### Turn heads. Conquer hearts.

From the custom 18" alloy wheels to its blistering lines, the new SEAT Arona says it all, without saying a word. Because style isn't just about looking good. It's about making it look easy.