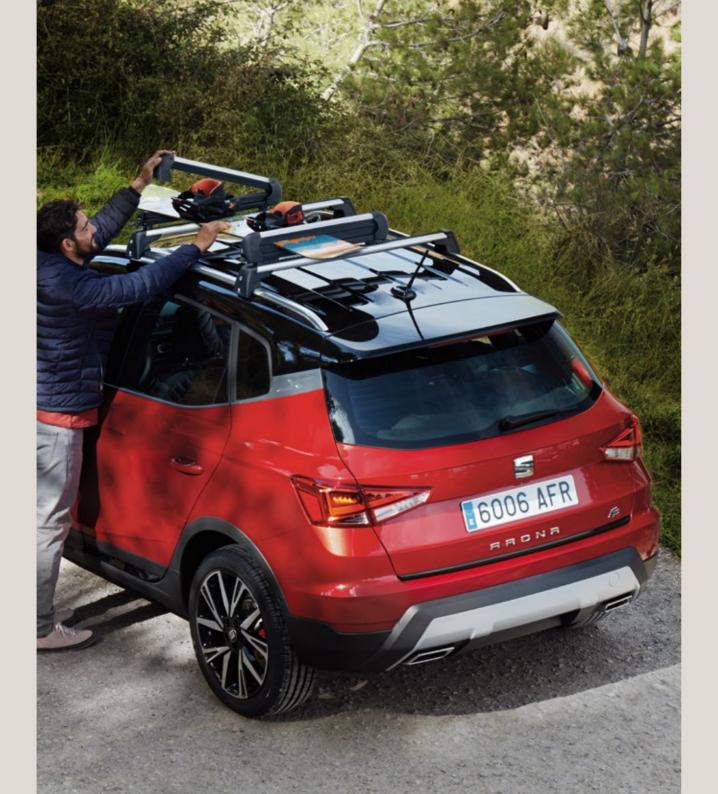

### Transport.

For all the excitement that life brings, have what you need when you need it.

#### Roof bars.

Ready for action. These roof bars are tailored to your new SEAT Arona. Ideal for a range of roof accessories. Comes complete with anti-theft lock.