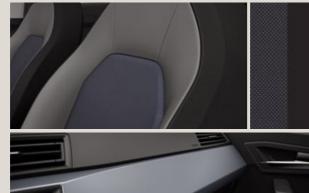

### Upholsteries.

Acero Clip Titan Black AF

Orgad Blue Dream Conemara CB

Dinamica® Black Arena Titan Black CB+WL7

St

Edge White Clip Titan Black CD

Dinamica® Black Arena Titan Black CD+WL7<sup>1</sup>

Sound/Hill/Nora FR FA

St

XE

Dinamica® Black Arena Titan Black FA+WL7<sup>2</sup>

Dinamica® Black Beats by Dr. Dre

Style <sup>St</sup> Xcellence XE FR FR Standard Optional

<sup>1</sup>The upholstery has grey stitching. <sup>2</sup>The upholstery has red stitching.