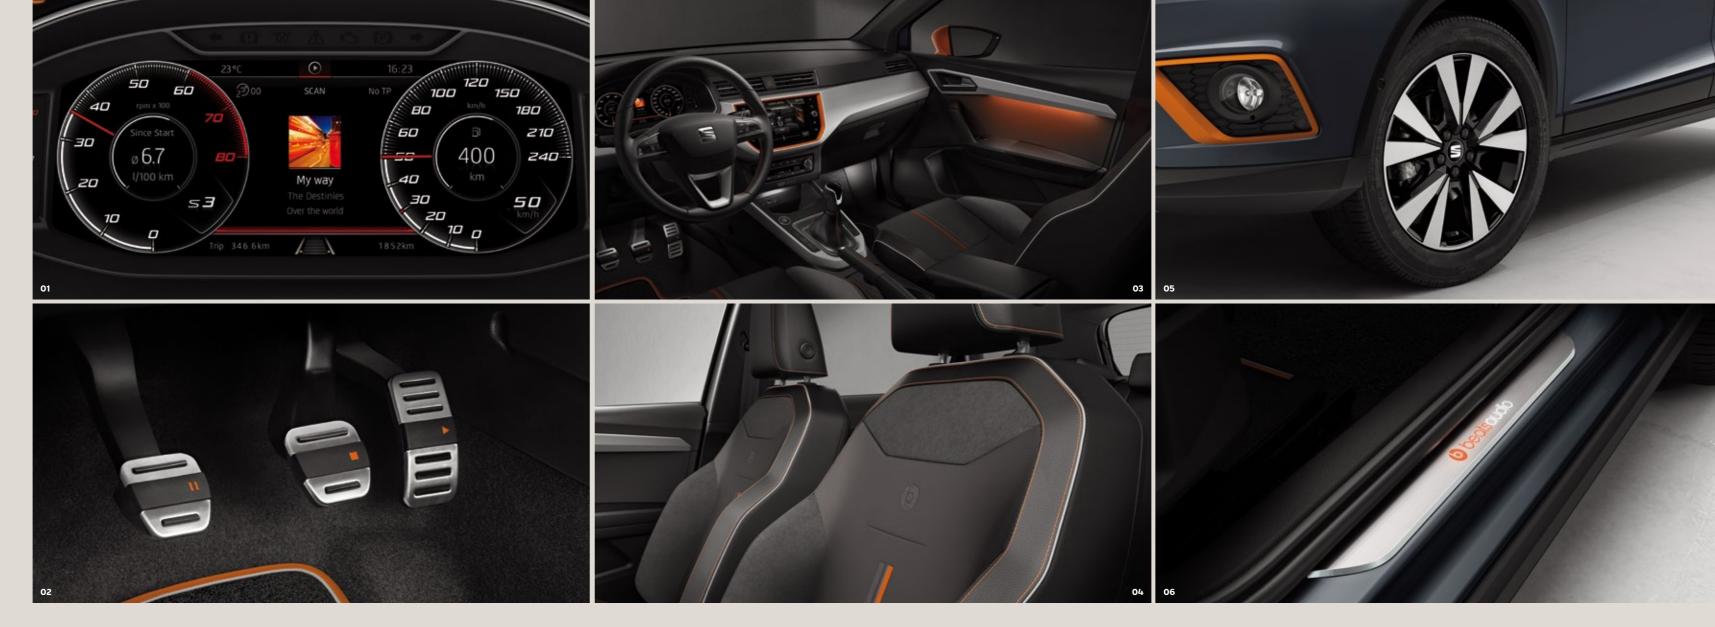

### SEAT Arona Beats.

Do you live music in everything you do? Press play on your premium BeatsAudio<sup>™</sup> Sound System with bold colour contrasts and the high tech Digital Cluster. This is the crossover SUV built to be heard.

#### 01 What matters most.

Keep an eye on your favourite tunes with the colour display at the centre of your SEAT Arona Beats' Digital Cluster.

#### O2 Made for music heads.

Car and music become one when you add stereo-themed decorative adhesives to your pedals. Just push play and go.

#### **03** Ora

Orange & white bicolour ambient lighting sets the mood for any music inside your new SEAT Arona Beats.

#### 04 You don't just listen. You live.

See the music in the world around you with orange colour-pop stitching on the stylish front seat upholstery, steering wheel and touchscreen frame.

#### 05 Looks as good as it sounds.

Drive to your own beat with 17" Urban Machined Black R Alloy Wheels.

#### 06 Love how it sounds?

6 powerful speakers and one 10-litre subwoofer. All perfectly engineered for a crisp, clear and balanced sound. Meet BeatsAudio™.