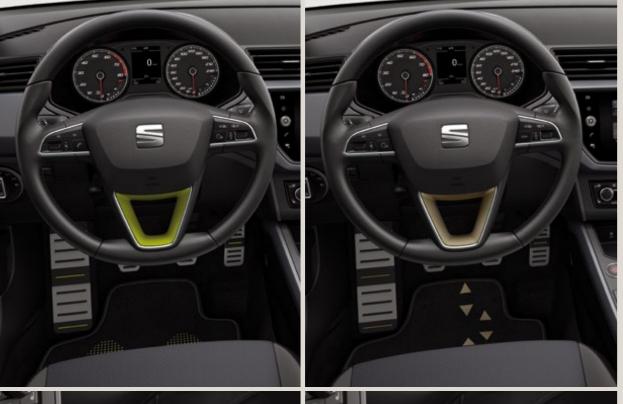

# Interior customisation.

The SEAT Arona comes with two bold, personalised interiors: Fitness Green and Sophisticated Pearl Gold. Update your gear knob, steering wheel and more to keep things as fresh inside as they are outside.

#### Steering wheel.

This is how you take control. Your custom steering wheel, with a unique design. Also available in Silver. For the leather steering wheel only. Not available for FR and Xcellence versions.