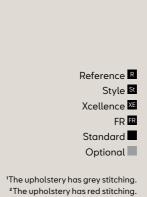

# Colours.

Magnetic Tech<sup>2</sup> R St XE FR Bt

Urban Silver<sup>2,4</sup> R St XE FR Bt

Pure Red<sup>1</sup> R St XE FR

Mystery Blue<sup>2</sup> R St XE FR

O2 Magnetic Tech<sup>2,3</sup>

O3 Eclipse Orange<sup>2,3</sup>

Reference R Style St

Xcellence XE

Beats Bt Standard

Optional

<sup>2</sup>Metallic colour. <sup>3</sup>For XE and FR the exterior mirrors are the same colour as the roof. For St the exterior mirrors are in the body colour. This colour will be available until w.42, 2019.

# Upholsteries.

Cloth Blue & Grey Comfort seats CB

Dinamica® Black Sport seats CB+WL7

Cloth Black Comfort seats CD

Dinamica® Black Sport seats CD+WL71

Cloth Black Comfort seats FA

Dinamica® Beats Sport seats 52S