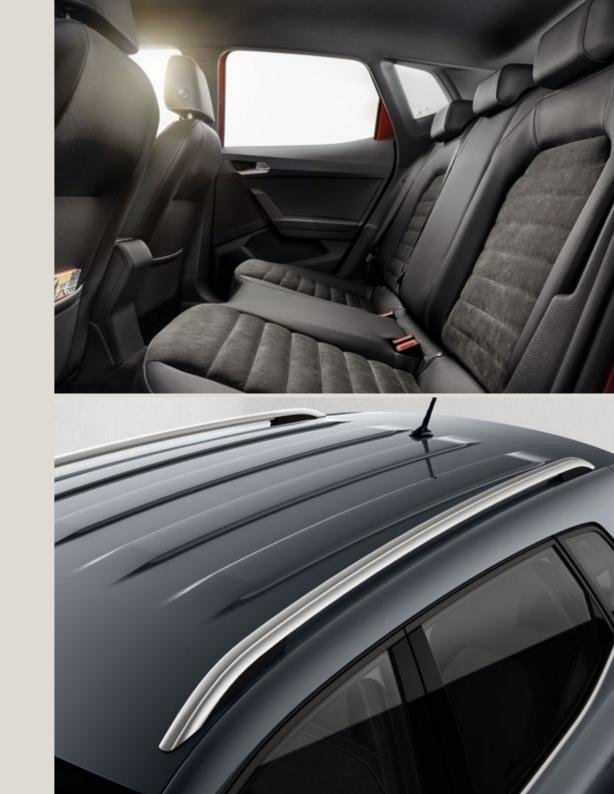

# In your space, it's limitless.

When you've got big plans, you need plenty of room. Stretch out. Enjoy a quality of finish that feels just right. And take command of your drive. It's all right where you want it.

# Options. Multiplied.

We could all use that extra space. So the SEAT Arona gives you more. With up to 400 litres of room in the boot, you can take what you want. And what they want. So everyone can do their thing.

#### Style with purpose.

City to city, coast to coast. Your chromed roof rails are adaptable, so you'll have what you need, when you need it.