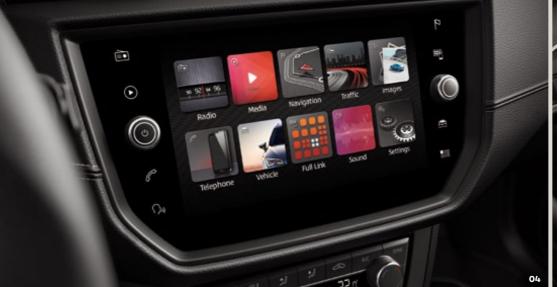

# **Everywhere. All the time.**

Be where you need to be, without being there at all.
The SEAT Arona's Wireless Charger and GSM Amplifier
mean everything's charged, at full signal and ready to go.
Full Link technology adds total connectivity and control.

#### 04 Ready for action.

Hands on, luxury tech, with the 8" touch screen with Full Link technology. Seamless connectivity at the touch of a finger.