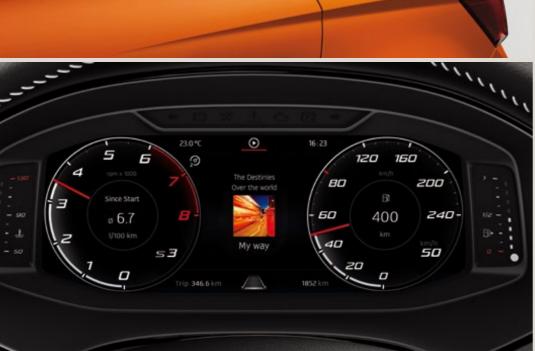

# SEAT Arona Beats.

Do you live music in everything you do? Press play on your premium BeatsAudio™ Sound System with bold colour contrasts and the high tech SEAT Digital Cockpit. This is the crossover SUV built to be heard.

#### 01 What matters most.

Keep an eye on your favourite tunes with the colour display at the centre of your SEAT Arona Beats' SEAT Digital Cockpit.