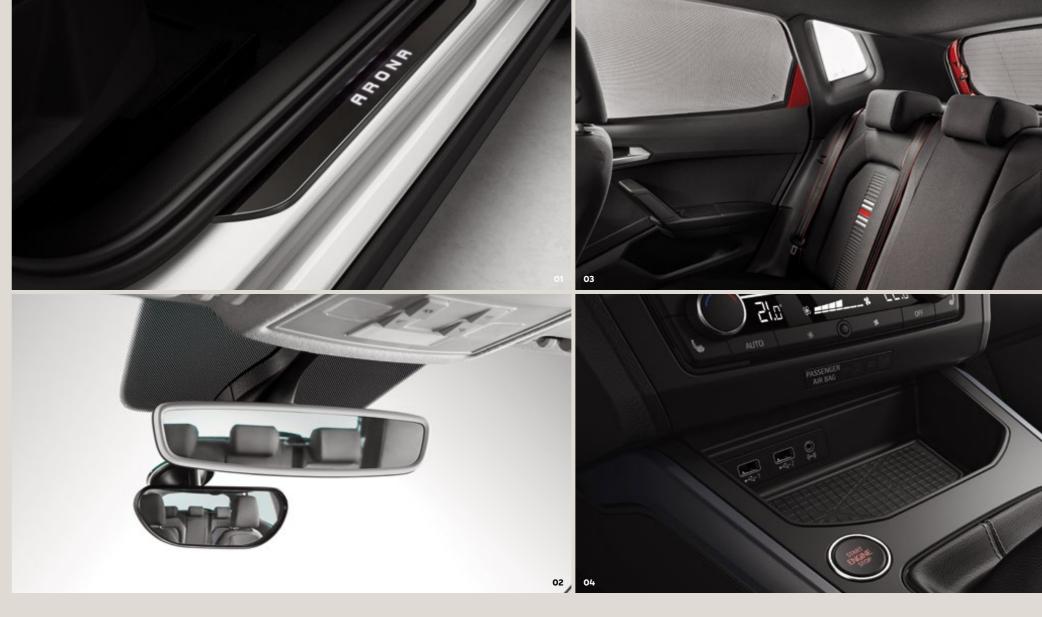

#### 01 Illuminated side sills.

Light it up with these decorative side sills. They illuminate when you open your doors, with no electrical installation.

#### 02 Additional interior mirror.

Keep tabs on what's going on inside the car, without distracting from the road. If the kids are doing their thing, it's the perfect addition.

#### 03 Sunshades.

Stay safe and cool, protect from sunrays and maintain visibility. This is how you really get ready for summer.

#### 04 Console mat.

Brighten up your new SEAT Arona with this protective console mat that captures the Barcelona spirit with a lively, urban design of the city's streets.