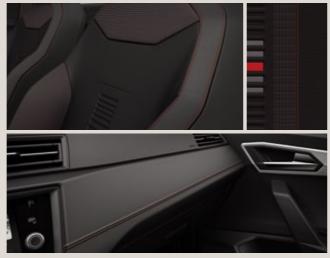

# Want more. Get more.

How do you want it? That's how you'll get it. The SEAT Arona lets you pick what's right for you. Orange on grey? Done. Black on red? Naturally. Whatever you choose, the SEAT Arona lets you express yourself, your way.

# How's the view from up there?

Stand out, for all the right reasons.
The SEAT Arona commands the road with its hot stamped, chrome detailed front grill and higher driving position. From here, it's easy to plan the next move.

# Turn heads. Conquer hearts.

From the custom 18" Alloy Wheels to its blistering lines, the SEAT Arona says it all, without saying a word. Because style isn't just about looking good. It's about making it look easy.