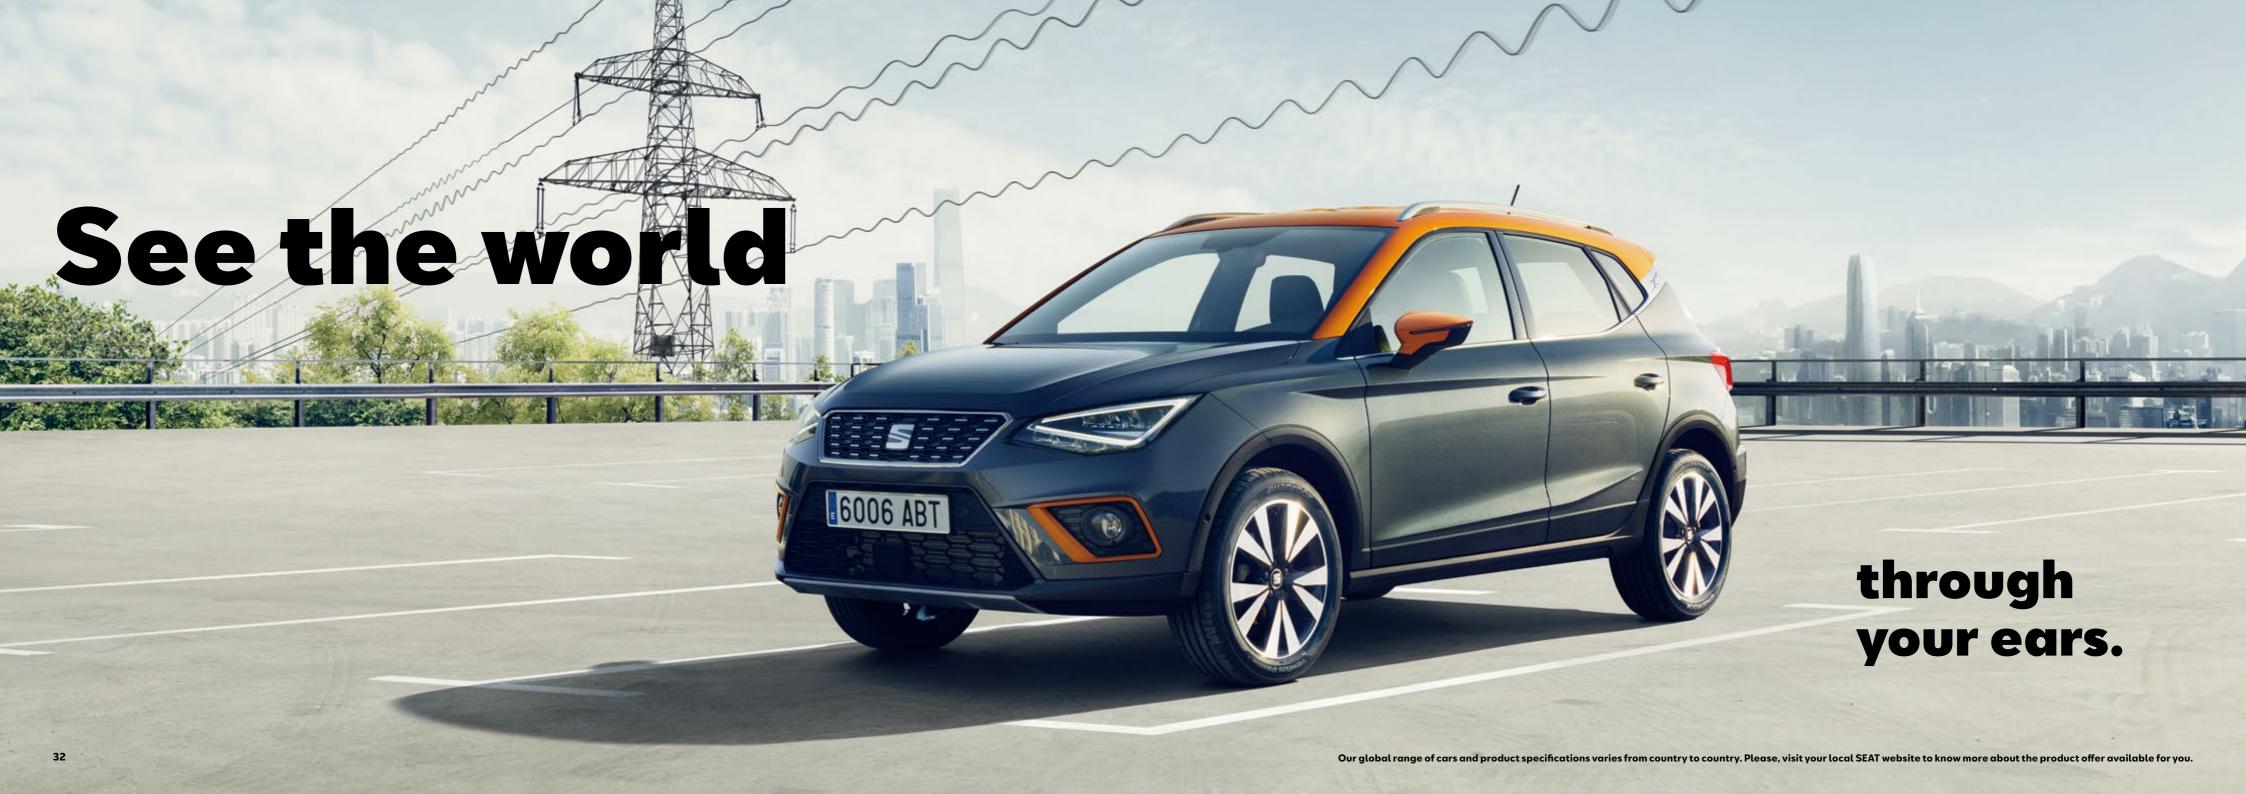

# How's the view from up there?

Stand out, for all the right reasons.
The SEAT Arona commands the road with its hot stamped, chrome detailed front grill and higher driving position. From here, it's easy to plan the next move.

# Turn heads. Conquer hearts.

From the custom 18" Alloy Wheels to its blistering lines, the SEAT Arona says it all, without saying a word. Because style isn't just about looking good. It's about making it look easy.

# See further. Go further.

Brighter than the rest. The SEAT Arona is equipped with the latest full LED headlights and rear LED pilots. So you've got the power, and the vision, to go the distance.