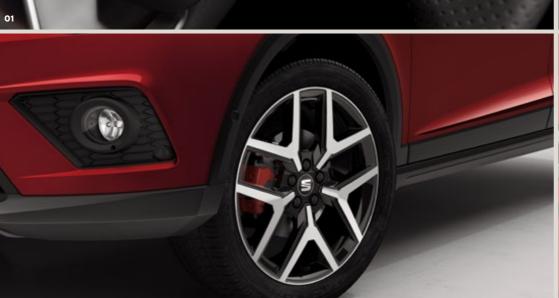

#### 05 Looks as good as it sounds.

Drive to your own beat with 17" Urban Machined Black R Alloy Wheels.

Sport from head to toe. These 18" Machined Alloy Wheels are sure to make heads turn.

Stay 100% charged thanks to the Wireless Charger and Connectivity Box.

04 Stay bright and stay sharp.

Open up your potential. Shed light to a new world with Full LED headlights.