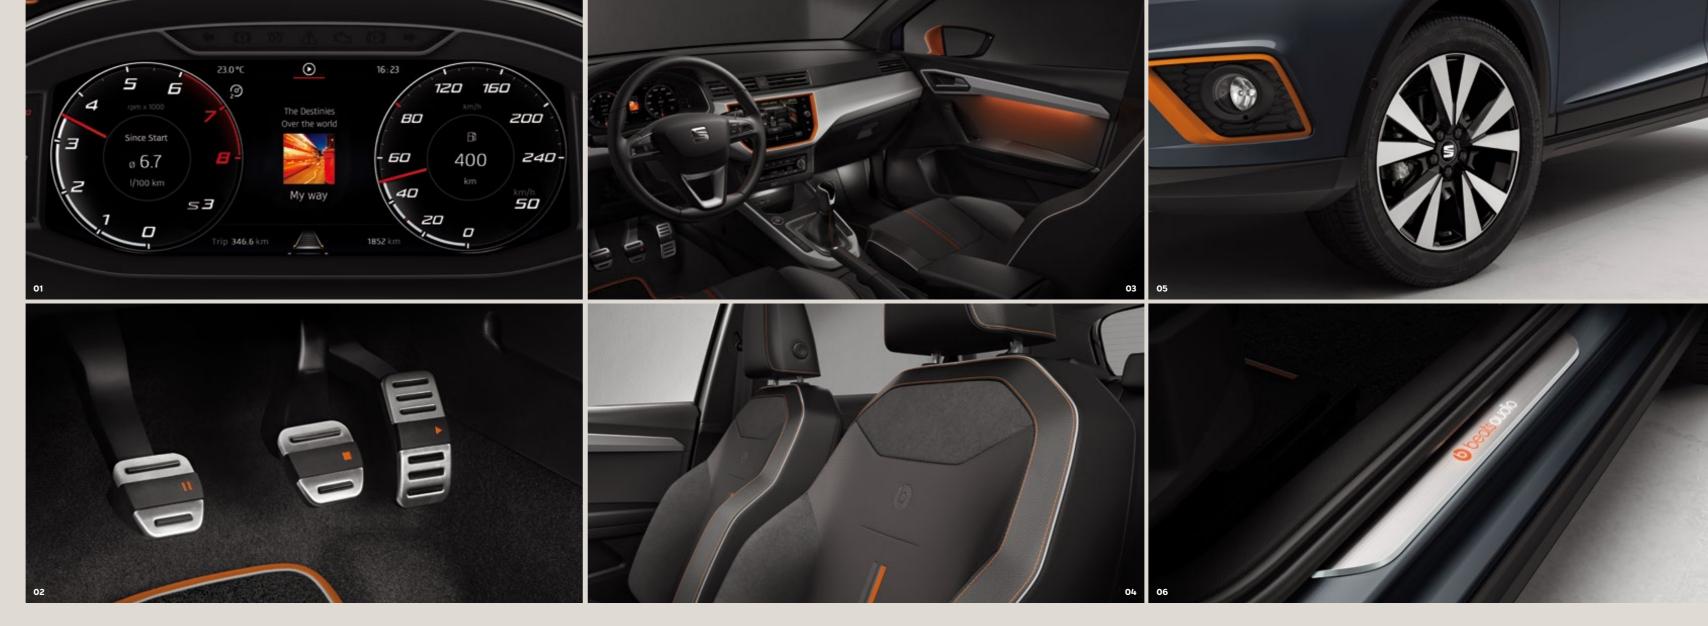

#### 01 What matters most.

Keep an eye on your favourite tunes with the colour display at the centre of your SEAT Arona Beats' SEAT Digital Cockpit.

#### O2 Made for music heads.

Car and music become one when you add stereo-themed decorative adhesives to your pedals. Just push play and go.

#### 03 A treat for the senses.

Orange & white bicolour ambient lighting sets the mood for any music inside your new SEAT Arona Beats.

#### 04 You don't just listen. You live.

See the music in the world around you with orange colour-pop stitching on the stylish front seat upholstery, steering wheel and touchscreen frame.

#### 05 Looks as good as it sounds.

Drive to your own beat with 17" Urban Machined Black R Alloy Wheels.

#### 06 Love how it sounds?

6 powerful speakers and one 10l subwoofer. All perfectly engineered for a crisp, clear and balanced sound. Meet BeatsAudio™.