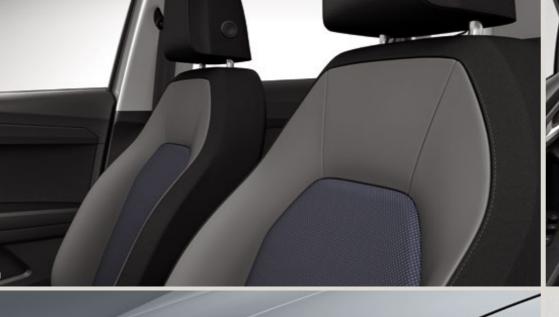

#### 04 You don't just listen. You live.

See the music in the world around you with orange colour-pop stitching on the stylish front seat upholstery, steering wheel and touchscreen frame.

# Upholsteries.

Cloth Blue & Grey Comfort seats CB

Dinamica® Black Sport seats CB+WL7

Cloth Black Comfort seats CD

Dinamica® Black Sport seats CD+WL71

Cloth Black Comfort seats FA

Dinamica® Beats Sport seats 52S