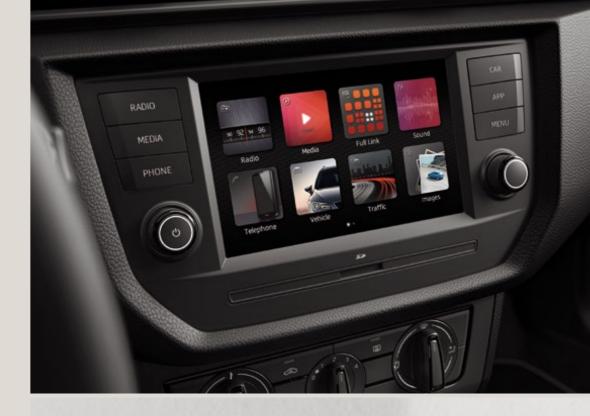

# **Everywhere. All the time.**

Be where you need to be, without being there at all.
The SEAT Arona's Wireless Charger and GSM Amplifier
mean everything's charged, at full signal and ready to go.
Full Link technology adds total connectivity and control.

#### 04 Ready for action.

Hands on, luxury tech, with the 8" touch screen with Full Link technology. Seamless connectivity at the touch of a finger.