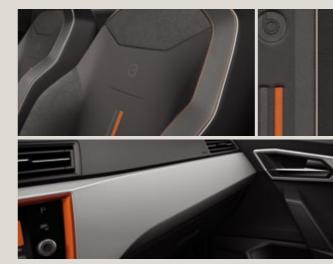

# SEAT Arona Beats.

Do you live music in everything you do? Press play on your premium BeatsAudio™ Sound System with bold colour contrasts and the high tech SEAT Digital Cockpit. This is the crossover SUV built to be heard.

#### 03 A treat for the senses.

Orange & white bicolour ambient lighting sets the mood for any music inside your new SEAT Arona Beats.

#### 04 You don't just listen. You live.

See the music in the world around you with orange colour-pop stitching on the stylish front seat upholstery, steering wheel and touchscreen frame.