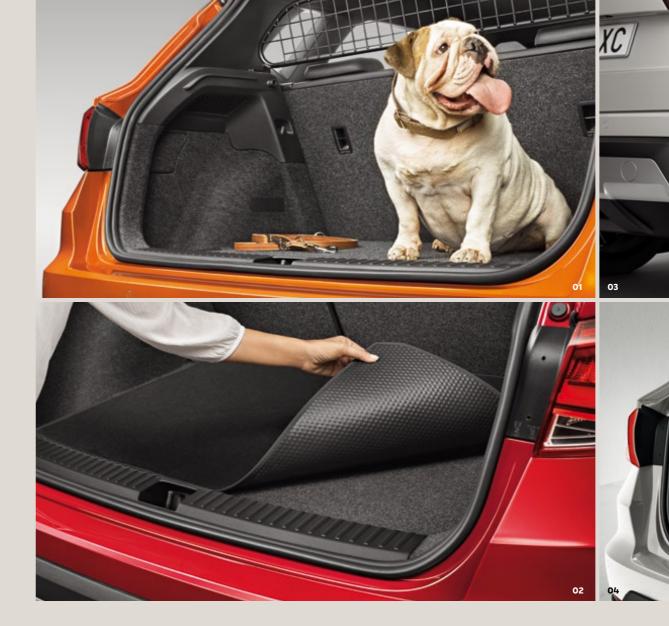

#### 01 Separation grille.

The separation grille divides the passenger section from the boot, and is easily removed without tools; perfect for pets.

#### 02 Reversible boot mat.

Protect your new SEAT Arona with this easy to secure, reversible boot mat. It's the ideal way to stop dirt and liquids messing up your thing.

#### Dog harness.

It's a dog's life, so make it better. Your dog can now travel in comfort and safety with this padded travel harness, which attaches to the seat belt for extra safety.