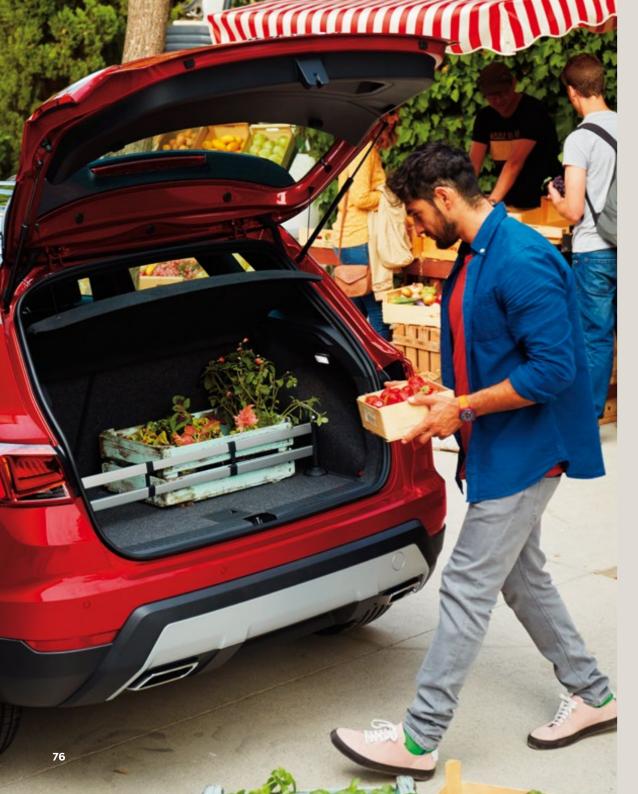

# Options. Multiplied.

We could all use that extra space. So the SEAT Arona gives you more. With up to 400 litres of room in the boot, you can take what you want. And what they want. So everyone can do their thing.