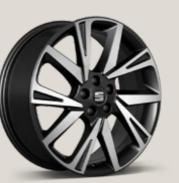

# Turn heads. Conquer hearts.

From the custom 18" Alloy Wheels to its blistering lines, the SEAT Arona says it all, without saying a word. Because style isn't just about looking good. It's about making it look easy.

## Wheels.

16"

Design Brilliant Silver 🕟 🖼 🗷

Urban Black R Machined

Dynamic Brilliant Silver

Dynamic Nuclear Grey 🗵

Dynamic Brilliant Silver

18"