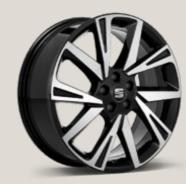

# Turn heads. Conquer hearts.

From the custom 18" Alloy Wheels to its blistering lines, the SEAT Arona says it all, without saying a word. Because style isn't just about looking good. It's about making it look easy.

## Wheels.

16"

Design Brilliant Silver 🕟 🖼 🗷

Urban Black R Machined

Dynamic Brilliant Silver

Dynamic Nuclear Grey 🗵

Dynamic Brilliant Silver

18"