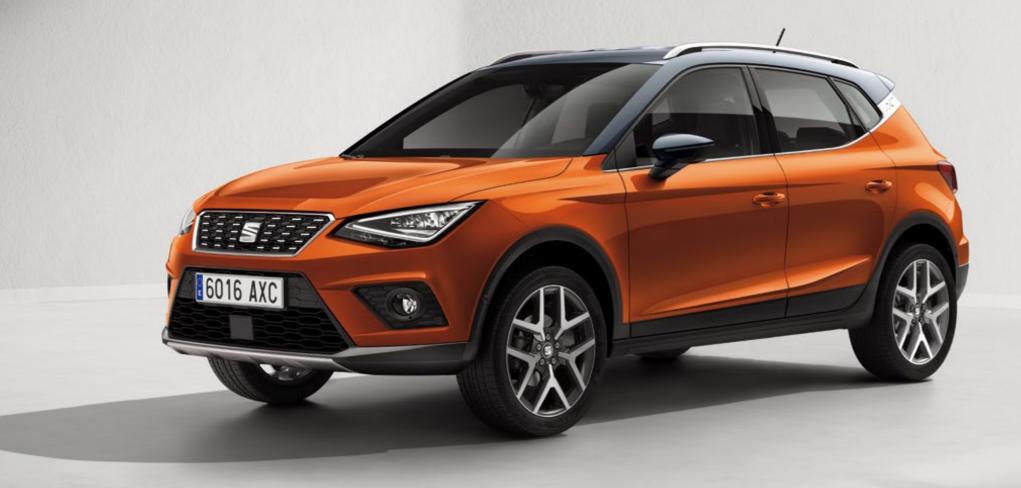

# Nothing ever grew from a comfort zone.

Fresh, modern good looks and aerodynamic performance. The SEAT Arona has it all, with ultra-defined blisters and dynamic lines. Compact. Fearless. Designed to be free. City car agility meets SUV style and substance. Tech that puts your world at your fingertips. More space to play with. This is a new vision. As independent as you are.

# How's the view from up there?

Stand out, for all the right reasons.
The SEAT Arona commands the road with its hot stamped, chrome detailed front grill and higher driving position. From here, it's easy to plan the next move.

# Turn heads. Conquer hearts.

From the custom 18" Alloy Wheels to its blistering lines, the SEAT Arona says it all, without saying a word. Because style isn't just about looking good. It's about making it look easy.