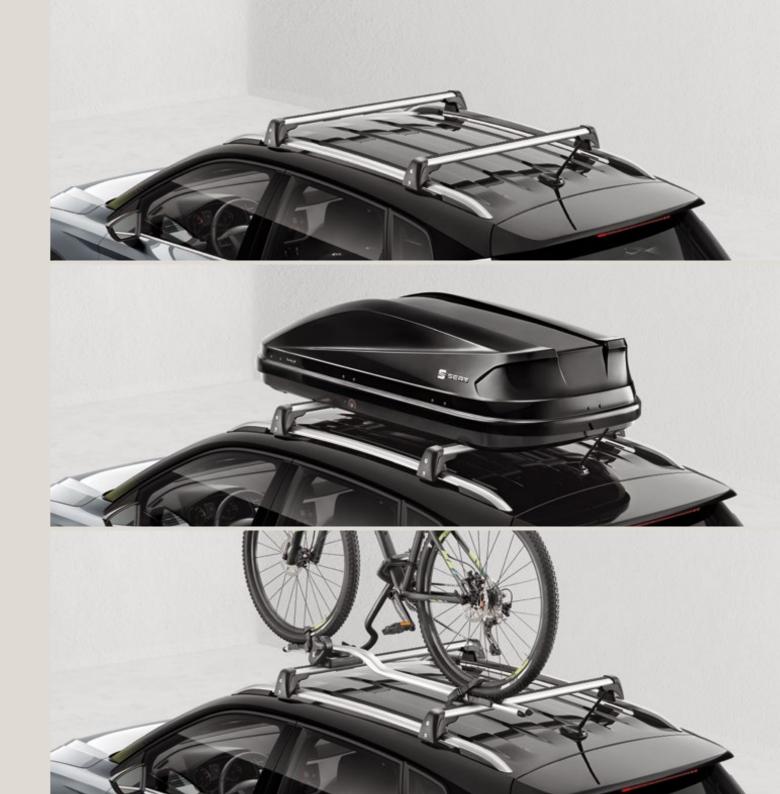

#### Roof bars.

Ready for action. These roof bars are tailored to your new SEAT Arona Ideal for a range of roof accessories. Comes complete with anti-theft lock.

#### Roof box.

Ideal for longer family trips, protect your luggage from the weather. Stylish, aerodynamic and simple to assemble and anchor. Opens both sides and used with roof bars.

#### Bicycle rack.

Love cycling? This aerodynamic aluminium frame carries the bikes. Used together with roof bars, it comes complete with an anti-theft device.