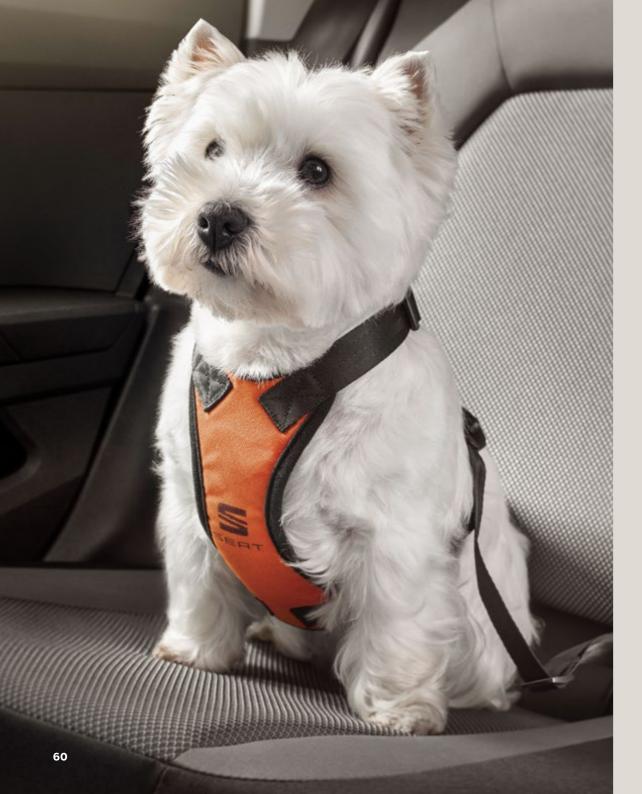

#### Dog harness.

It's a dog's life, so make it better. Your dog can now travel in comfort and safety with this padded travel harness, which attaches to the seat belt for extra safety.