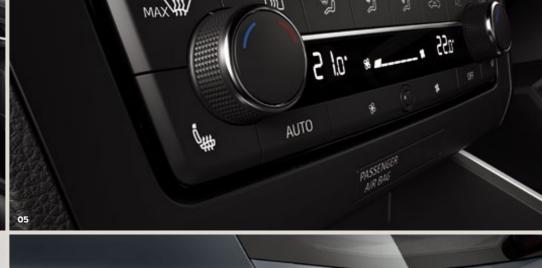

#### 05 However you want it.

Control your world with the Arona's Climatronic system. Feeling cool? Naturally.