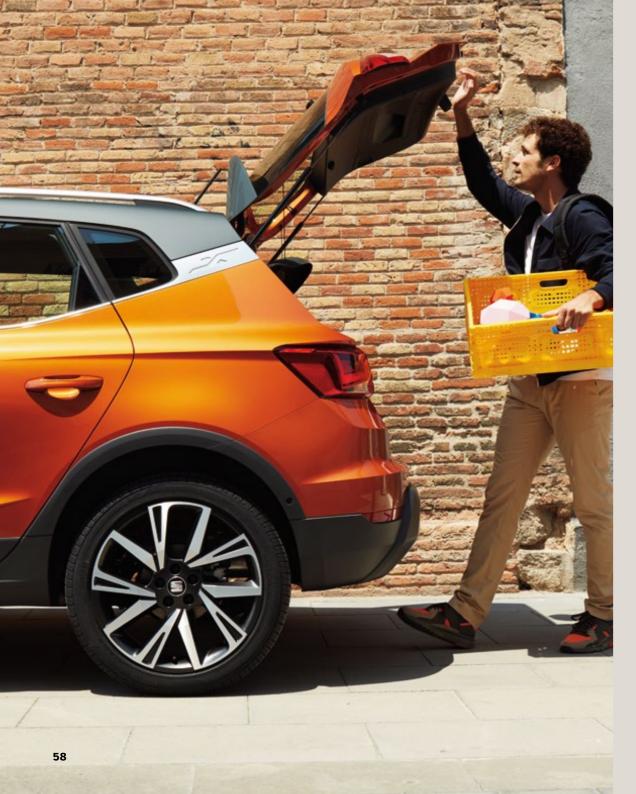

## Performance.

Agile. Lightweight. Robust. The performance Alloy Wheels on the SEAT Arona are built to get more out of the road. Available in 18" and matt Sport Black or glossy Piano Black, they make a statement. And why not? You've got the choice.

#### Sport Black 18" Alloy Wheels.

For the cool and sophisticated look, choose the 18" matte Sport Black Alloy Wheels, the perfect complement to your ride.