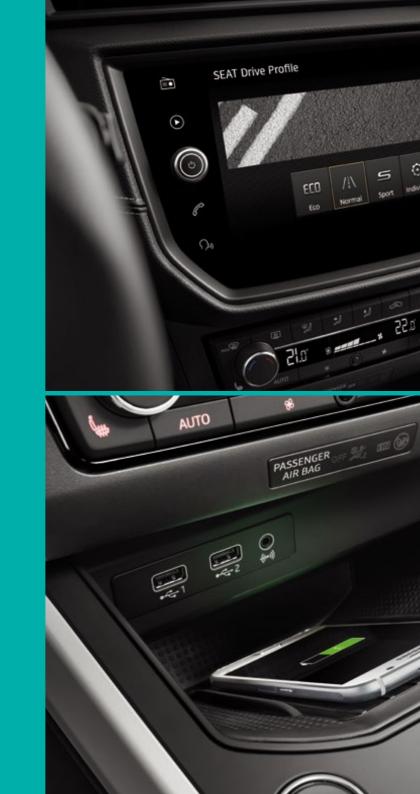

# **Everywhere. All the time.**

Be where you need to be, without being there at all.
The SEAT Arona's Wireless Charger and GSM Amplifier
mean everything's charged, at full signal and ready to go.
Full Link technology adds total connectivity and control.

#### Ultra-dynamic.

You're in the driving seat now. So the FR trim comes with SEAT Drive Profile. Just select the perfect mode for you, Better grip? Increased efficiency? It's your choice.