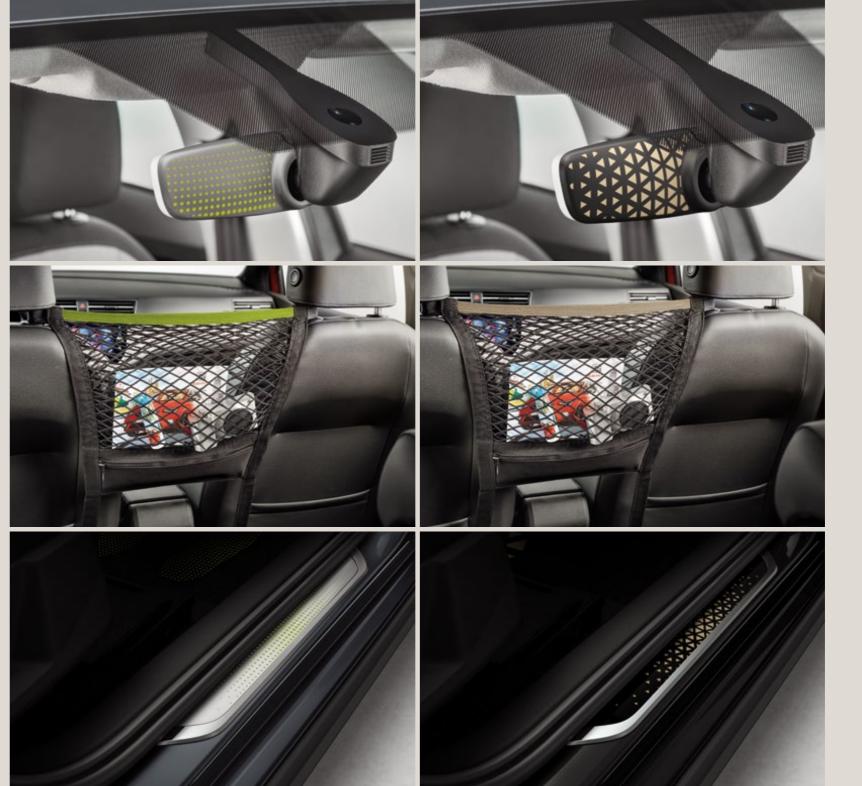

#### Interior mirrors.

Complement your dynamic interior. Available in a range of Arona colours, this is a cool finishing touch.

#### Net between seats.

Handy, stylish and protective, this seat net is next-level practicality. Also available in Black.

#### Side sills.

Step up to the plate with custom fitted stainless steel doorsteps on the front doors, adding great value protection to your design. Also available in Silver.