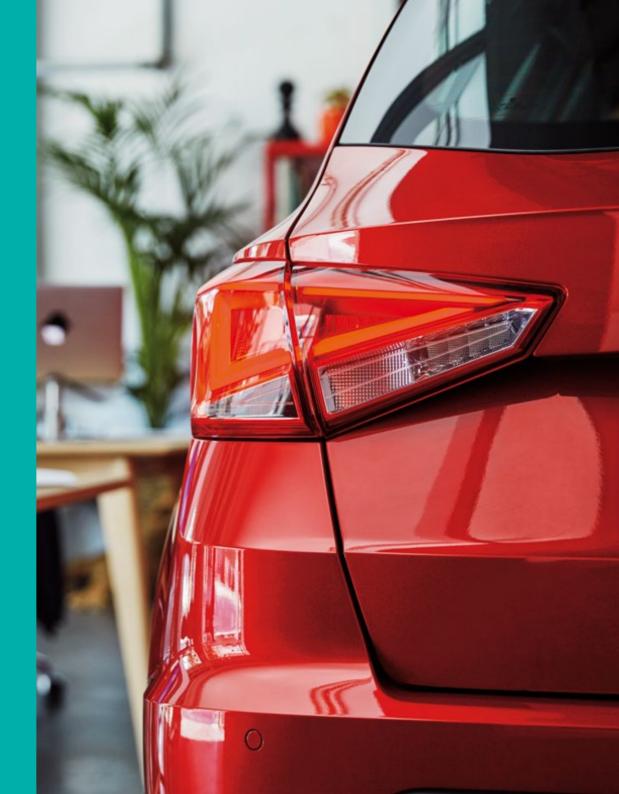

# See further. Go further.

Brighter than the rest. The SEAT Arona is equipped with the latest full LED headlights and rear LED pilots. So you've got the power, and the vision, to go the distance.