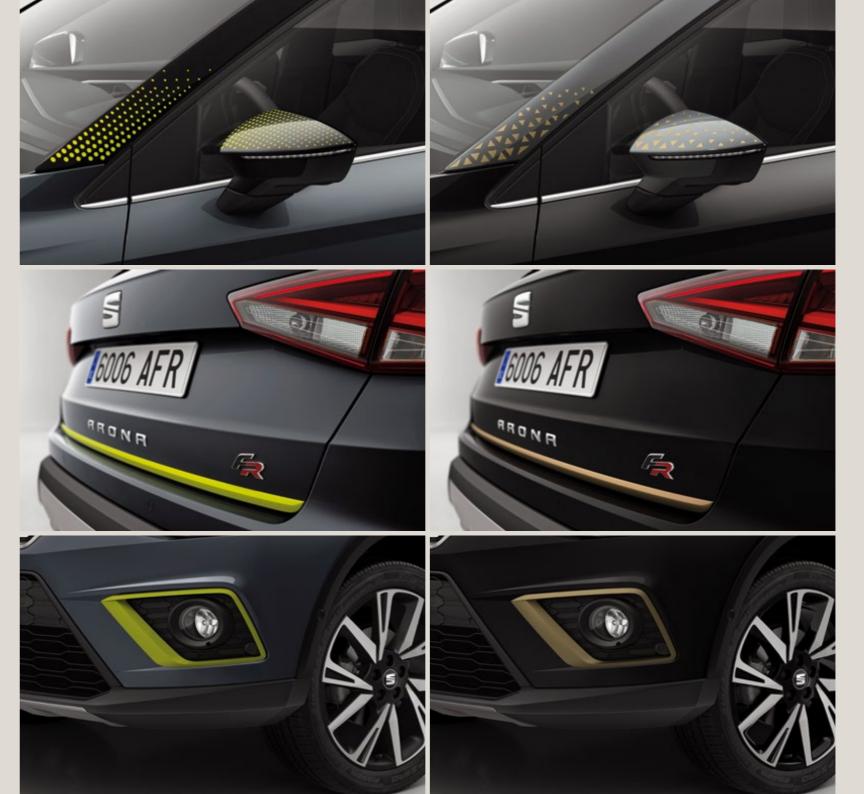

# Exterior customisation.

It doesn't get cooler than this. Make the exterior of your Arona as unique as you are. Choose from head-turning extras, like intricate stickers, fog light mouldings and hatch door mouldings. This is customisation, down to the tiniest detail.

#### Exterior stickers.

Spice up your wing mirror and frame with these cool stickers in Arona colours.

#### Hatch door moulding.

Show off your cool side with a hatch door moulding, also available in Matte Chrome and Piano Black. This is taking your design to the next level.

#### Fog light mouldings.

These fog light mouldings are built as one piece to bring strength to the sporty design. Now they'll see you coming. Also available in Silver and Piano Black.