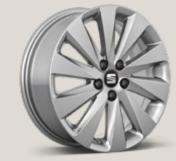

## Wheels.

16"

Design Brilliant Silver 🕟 🖼 🗷

Urban Black R Machined

Dynamic Brilliant Silver

Dynamic Nuclear Grey 🗵

Dynamic Brilliant Silver

18"