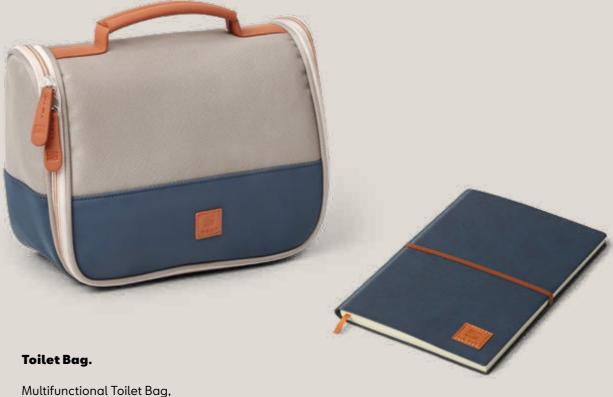

# Crossover Line.

can be used in hanging and standing position, various compartments on the inside, removable plastic bag suitable for transporting liquids in carry-on luggage on airplanes, subtle embossed SEAT logo.

Material: 100% polyester Base: water-repellent PU Dimensions: 300×120×245 mm Colour: blue/sand Ref: 6H1087317 HAJ

#### Notebook.

Notebook with soft-touch finish and flexible cover, small SEAT leather badge on cover, horizontal elastic strap, blank pages, 224 pages with car silhouette on first page, bookmark.

Material: paper Dimensions: 215×150×17 mm Colour: dark blue/ brown Ref: 6H1087216 HAJ