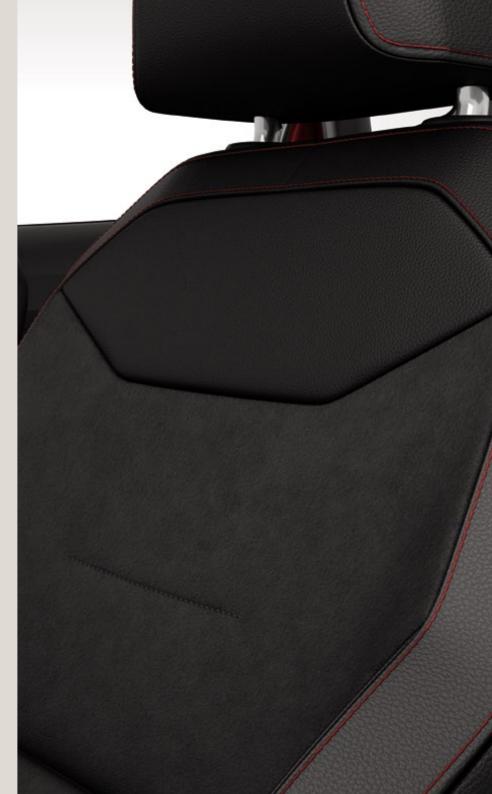

# Upholsteries.

Cloth Blue & Grey Comfort seats CB

Dinamica® Black Sport seats CB+WL7

Cloth Black Comfort seats CD

Dinamica® Black Sport seats CD+WL71

Cloth Black Comfort seats FA

Dinamica® Beats Sport seats 52S

Dinamica® Black Sport seats FA+WL72