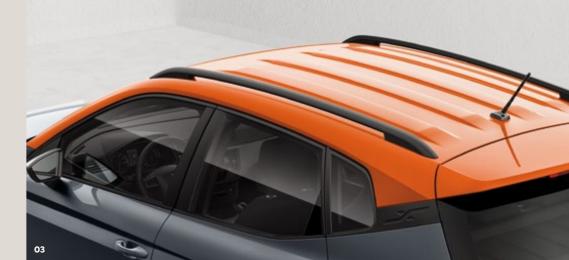

#### Always different.

Your thing. Your style. Your Arona. Between the colour customisation options on your roof and body, there's nothing you can't do.

#### Exterior

- Body-colour roof
- Door handles & mirror case in body or roof colour
- LED license plate lighting
- Hidden exhaust pipe
- Design 16" 26/1 Brilliant Silver Alloy Wheels
- Black roof rails
- Twin halogen headlights with halogen daytime running lights
- Fog lights with cornering function
- Headlight range adjustment
- Headlight range ac
   Halogen tail lights