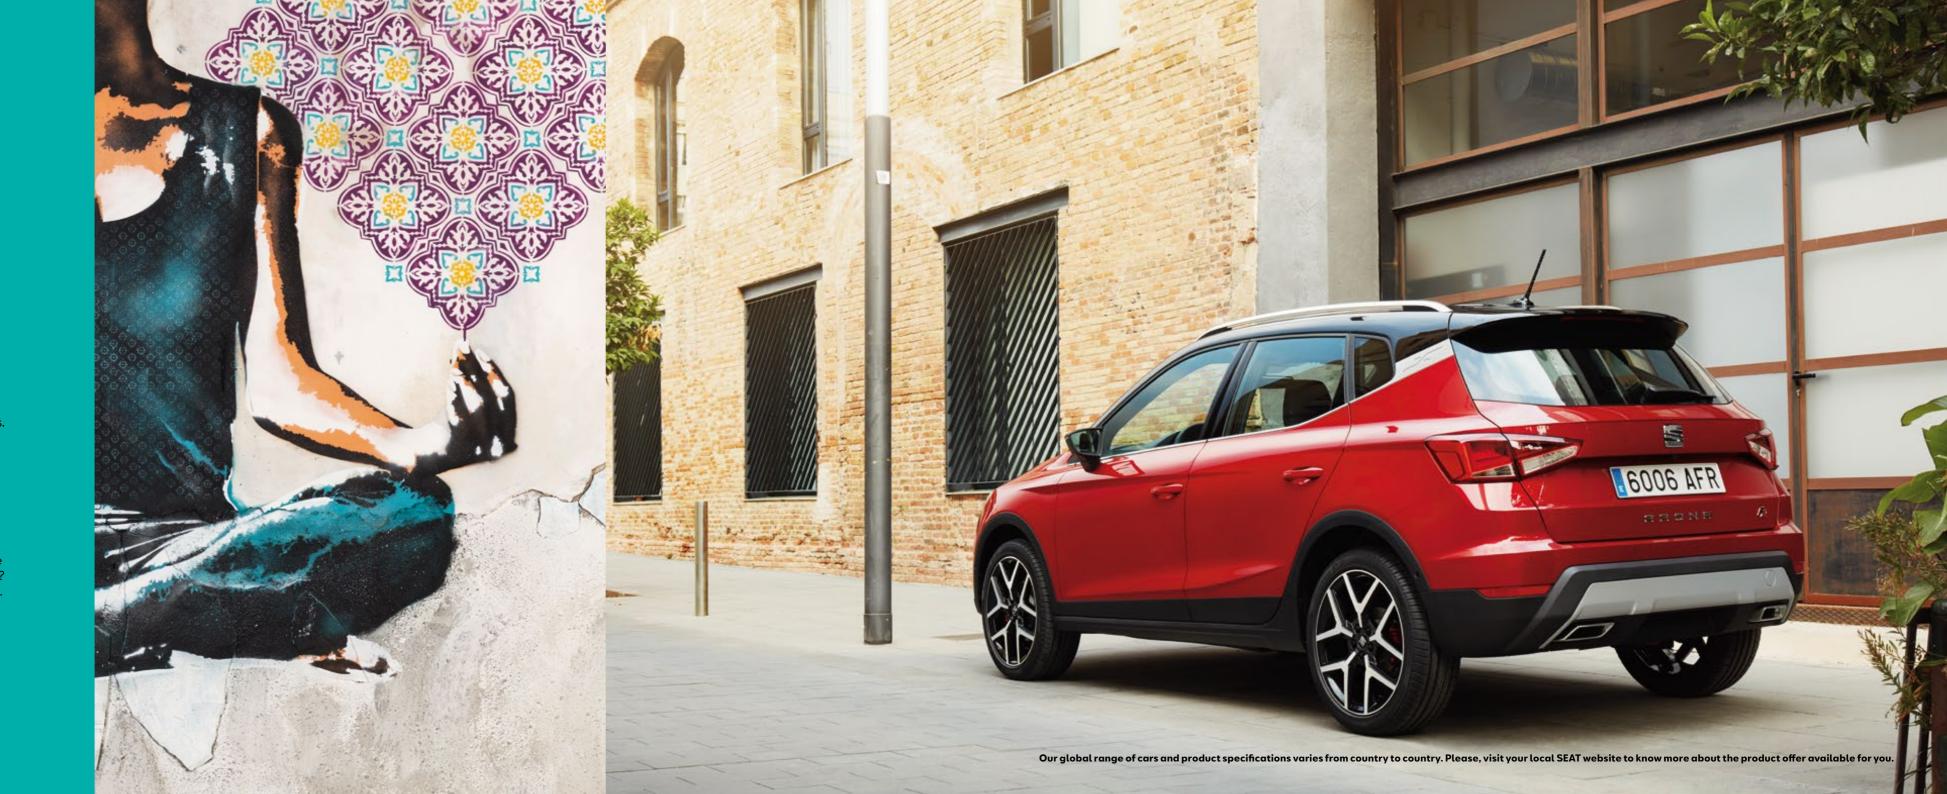

# X marks the spot.

Throw away the map. You know where you're going. With class. Pushing the boundaries. Blurring the lines. And when you get there, you'll know why.

# Turn heads. Conquer hearts.

From the custom 18" Alloy Wheels to its blistering lines, the SEAT Arona says it all, without saying a word. Because style isn't just about looking good. It's about making it look easy.