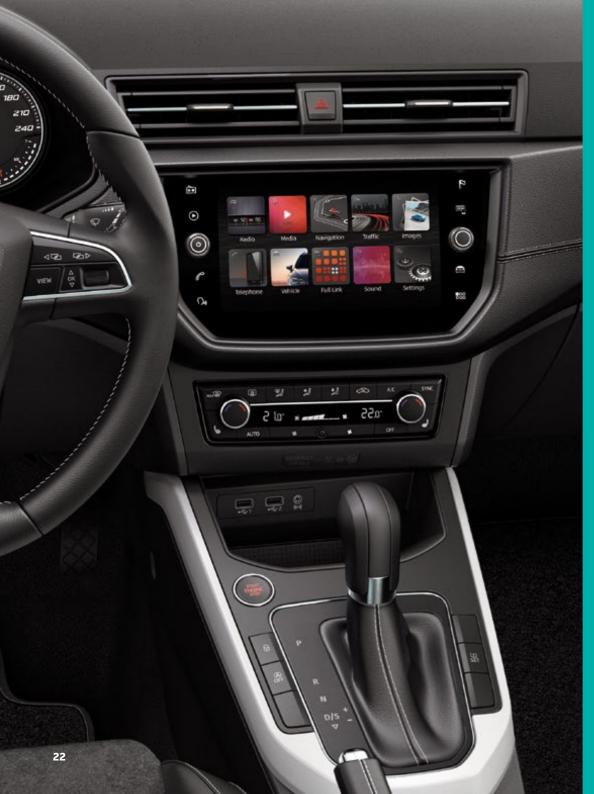

# **Everywhere. All the time.**

Be where you need to be, without being there at all.
The SEAT Arona's Wireless Charger and GSM Amplifier
mean everything's charged, at full signal and ready to go.
Full Link technology adds total connectivity and control.

#### Switched on.

Feeling connected and entertained? With the 6,5" MIB, everything becomes a breeze.