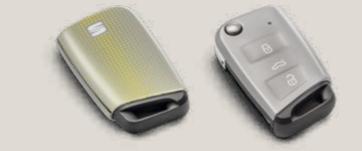

#### Key covers.

These smart key covers offer protection and matches your choice of interior perfectly.