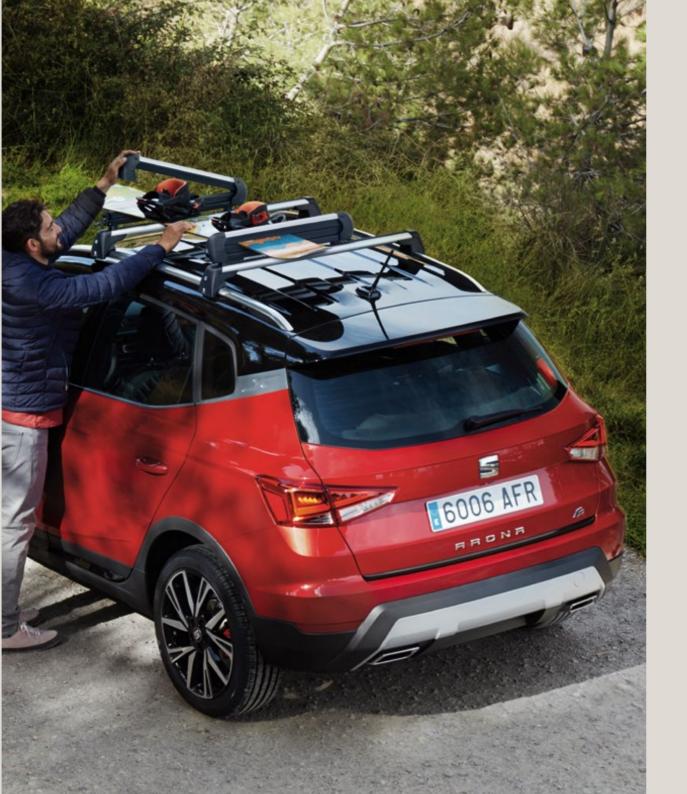

#### Roof bars.

Ready for action. These roof bars are tailored to your new SEAT Arona Ideal for a range of roof accessories. Comes complete with anti-theft lock.

#### Bicycle rack.

Love cycling? This aerodynamic aluminium frame carries the bikes. Used together with roof bars, it comes complete with an anti-theft device.