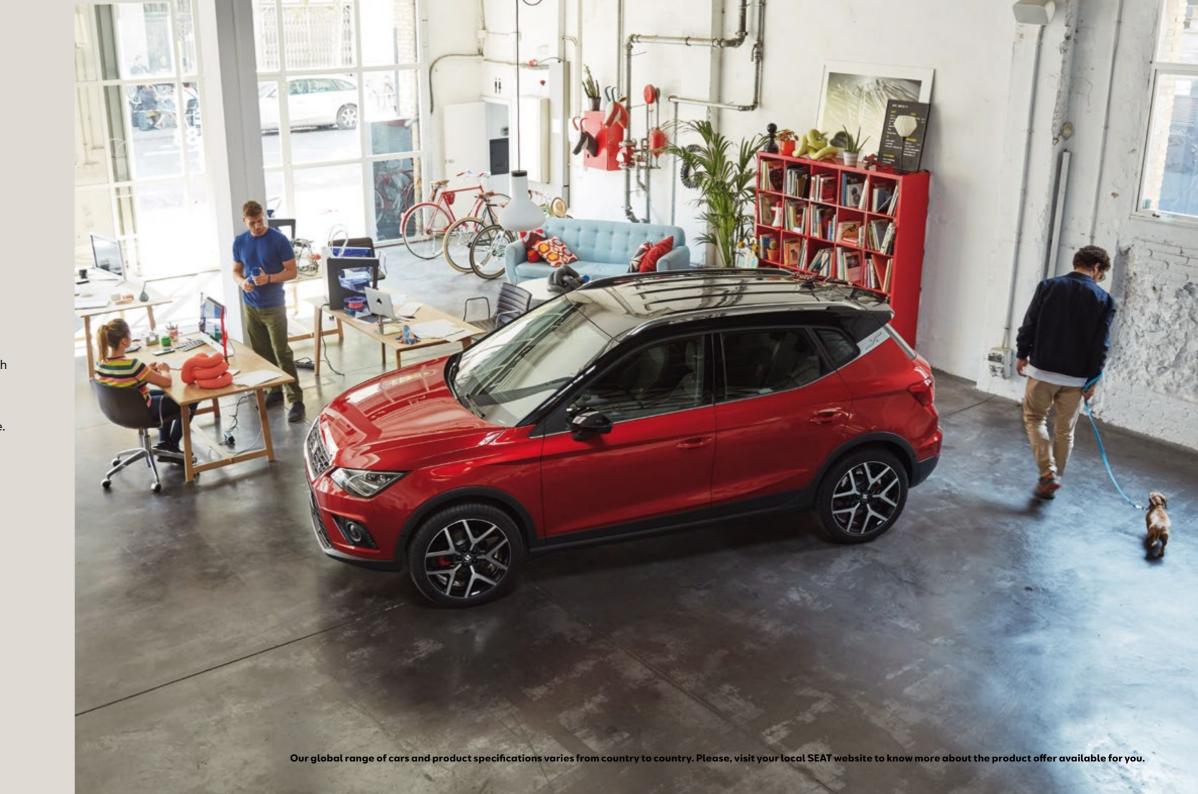

# In your space, it's limitless.

When you've got big plans, you need plenty of room. Stretch out. Enjoy a quality of finish that feels just right. And take command of your drive. It's all right where you want it.

# Options. Multiplied.

We could all use that extra space. So the SEAT Arona gives you more. With up to 400 litres of room in the boot, you can take what you want. And what they want. So everyone can do their thing.