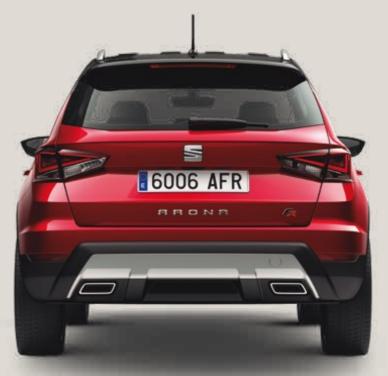

# See further. Go further.

Brighter than the rest. The SEAT Arona is equipped with the latest full LED headlights and rear LED pilots. So you've got the power, and the vision, to go the distance.

#### 06 Like being noticed?

Rear daytime running lights enhance both safety and style on the road. So you can't be missed.