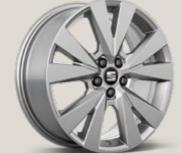

## Wheels.

16"

Design Brilliant Silver 🕟 🖼 🗷

Urban Black R Machined

Dynamic Brilliant Silver

Dynamic Nuclear Grey 🗵

Dynamic Brilliant Silver

18"