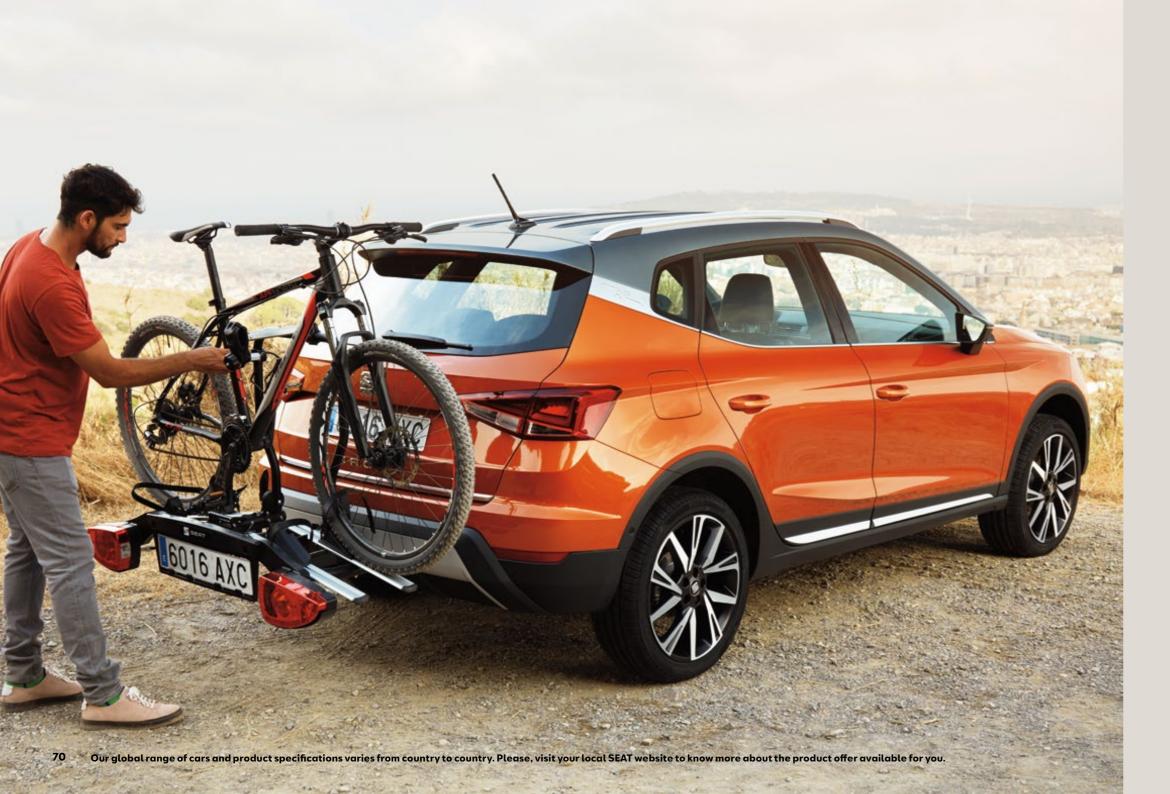

# Transport.

With the SEAT Arona's range of smart and practical transport accessories, you've got the confidence to get there and get it done.

#### Tow bar bicycle rack.

A foldable metal rack attaching to your new Arona's tow bar, it can carry two bicycles. This is mobility for your mobility.