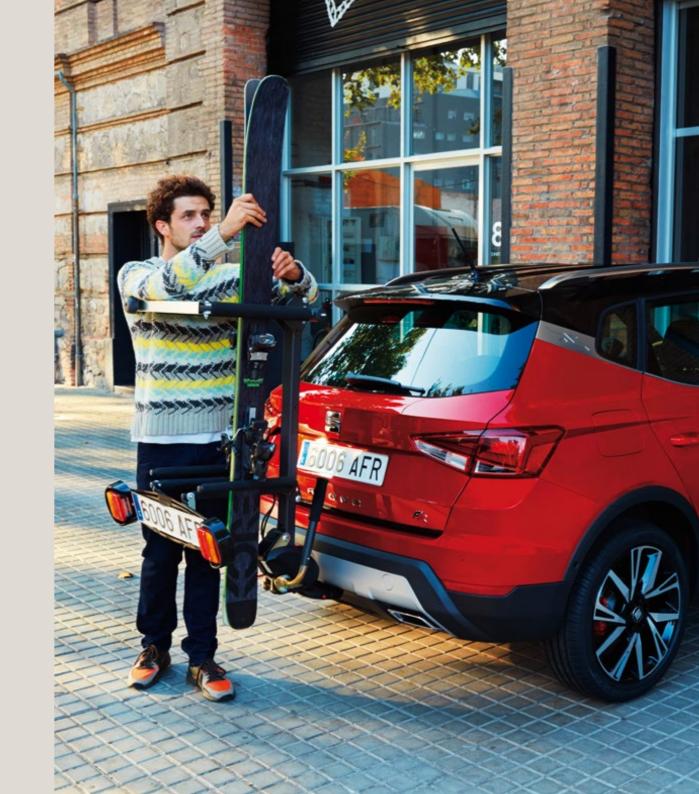

#### Tow bar ski rack.

Live for the piste? This tow bar is designed to carry skis and snowboards, so you can hit the slopes in style.

#### Ski rack.

Trip to the slopes? This ski rack is especially designed, and perfect for family use. Holds 4-6 skis or 2-4 snowboards.

Our global range of cars and product specifications varies from country to country. Please, visit your local SEAT website to know more about the product offer available for you.