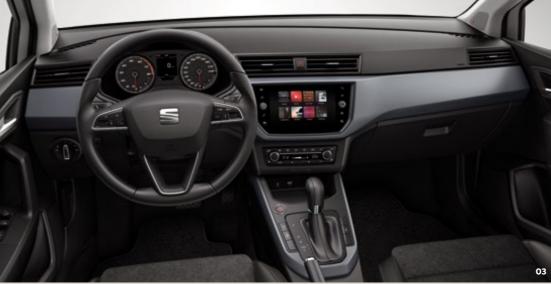

# In your space, it's limitless.

When you've got big plans, you need plenty of room. Stretch out. Enjoy a quality of finish that feels just right. And take command of your drive. It's all right where you want it.

# **Everywhere. All the time.**

Be where you need to be, without being there at all.
The SEAT Arona's Wireless Charger and GSM Amplifier
mean everything's charged, at full signal and ready to go.
Full Link technology adds total connectivity and control.