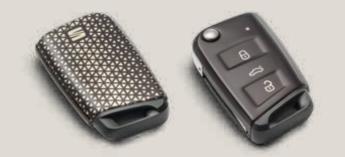

#### Key covers.

These smart key covers offer protection and matches your choice of interior perfectly.