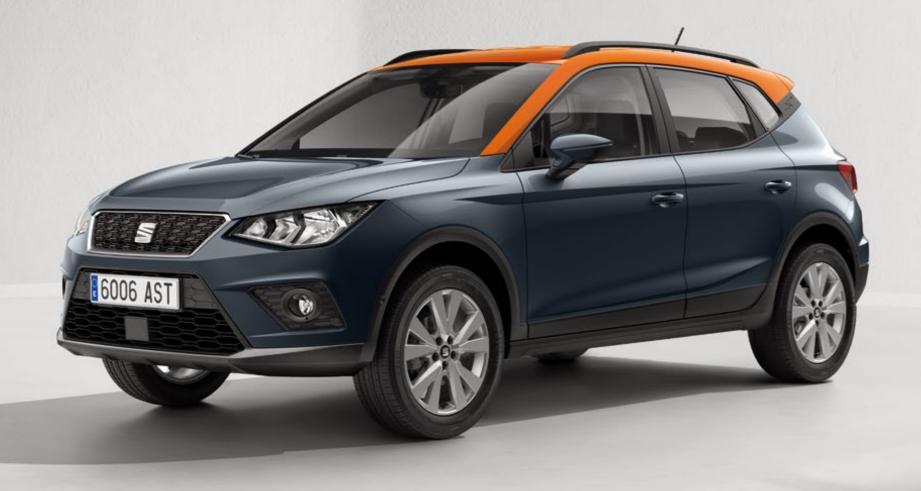

# Nothing ever grew from a comfort zone.

Fresh, modern good looks and aerodynamic performance. The SEAT Arona has it all, with ultra-defined blisters and dynamic lines. Compact. Fearless. Designed to be free. City car agility meets SUV style and substance. Tech that puts your world at your fingertips. More space to play with. This is a new vision. As independent as you are.

# Want more. Get more.

How do you want it? That's how you'll get it. The SEAT Arona lets you pick what's right for you. Orange on grey? Done. Black on red? Naturally. Whatever you choose, the SEAT Arona lets you express yourself, your way.

# Turn heads. Conquer hearts.

From the custom 18" Alloy Wheels to its blistering lines, the SEAT Arona says it all, without saying a word. Because style isn't just about looking good. It's about making it look easy.