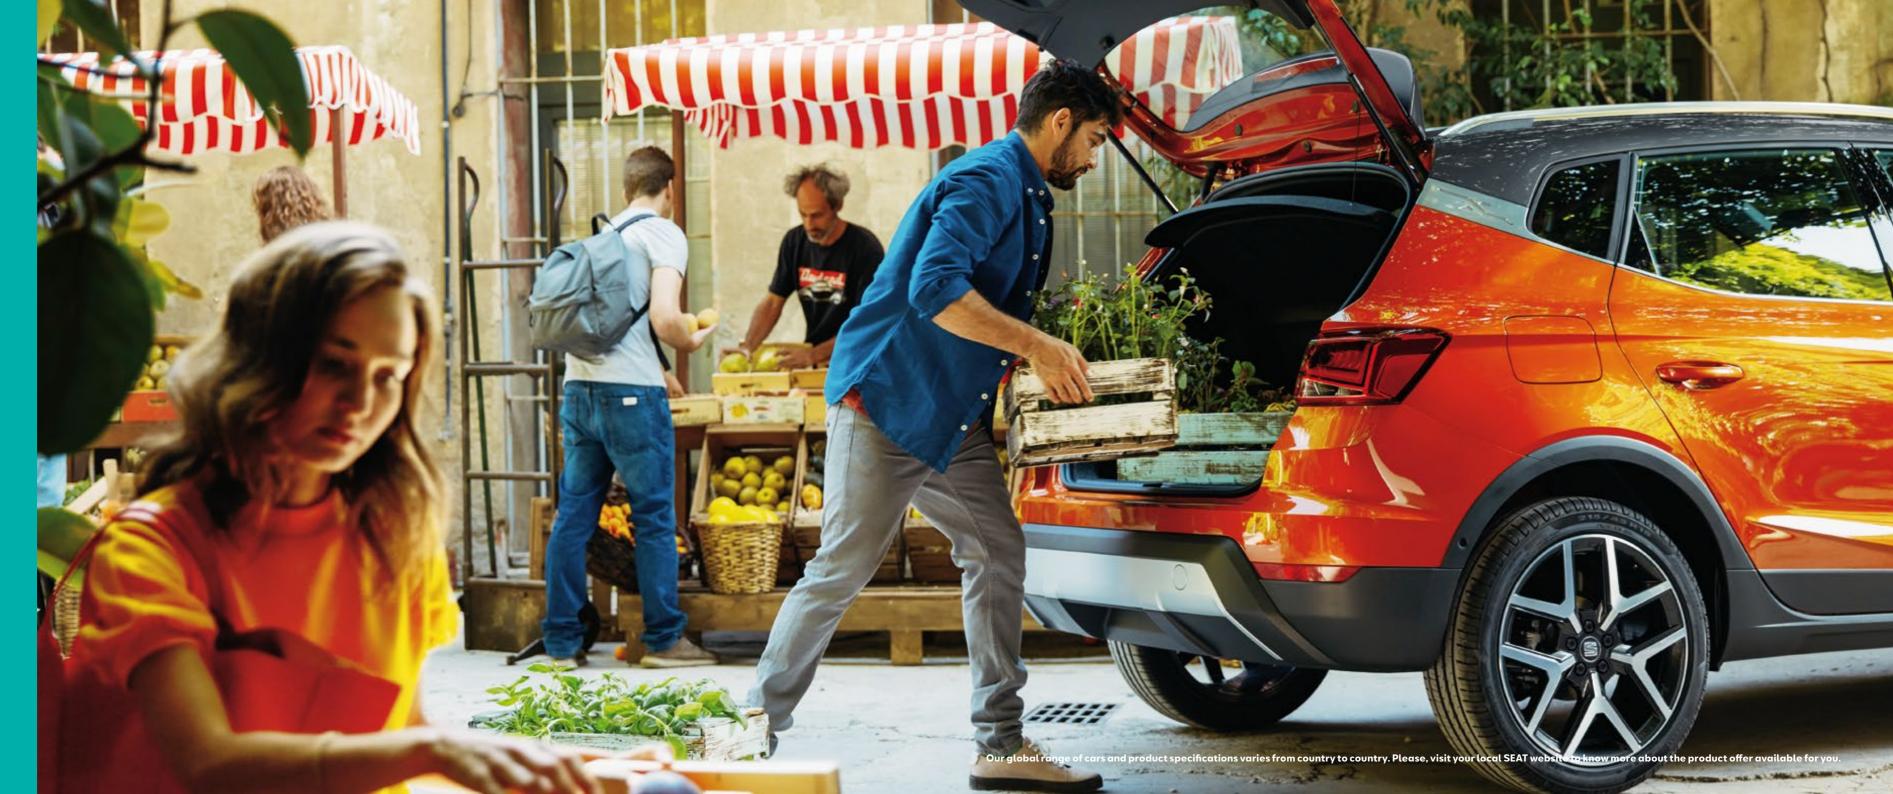

# Options. Multiplied.

We could all use that extra space. So the SEAT Arona gives you more. With up to 400 litres of room in the boot, you can take what you want. And what they want. So everyone can do their thing.