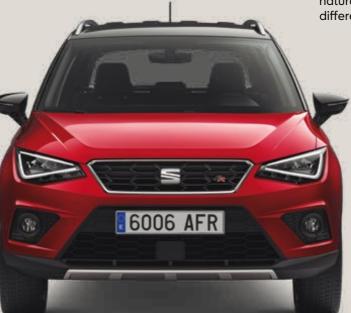

# Nothing ever grew from a comfort zone.

Fresh, modern good looks and aerodynamic performance. The SEAT Arona has it all, with ultra-defined blisters and dynamic lines. Compact. Fearless. Designed to be free. City car agility meets SUV style and substance. Tech that puts your world at your fingertips. More space to play with. This is a new vision. As independent as you are.

# How's the view from up there?

Stand out, for all the right reasons.
The SEAT Arona commands the road with its hot stamped, chrome detailed front grill and higher driving position. From here, it's easy to plan the next move.