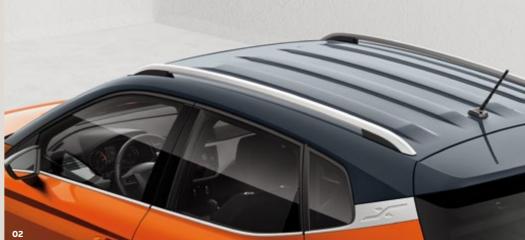

#### Style with purpose.

City to city, coast to coast. Your chromed roof rails are adaptable, so you'll have what you need, when you need it.

#### Exterior

- Roof colour black, grey or orange
- Door handles & mirror case in body or roof colour
- LED license plate lighting
- Hidden exhaust pipe
- Window frame in chromed look
- Design 16" 26/1 Brilliant Silver Alloy Wheels
- Chrome roof rails
- Exterior mirror painted as roof colour
- Twin halogen headlights with LED daytime running lights
- Fog lights with cornering function
- Headlight range adjustment
- LED tail lights
- Rear LED fog light