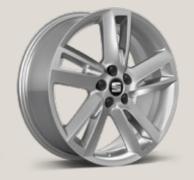

## Wheels.

16"

Design Brilliant Silver 🕟 🖼 🗷

Urban Black R Machined

Dynamic Brilliant Silver

Dynamic Nuclear Grey 🗵

Dynamic Brilliant Silver

18"