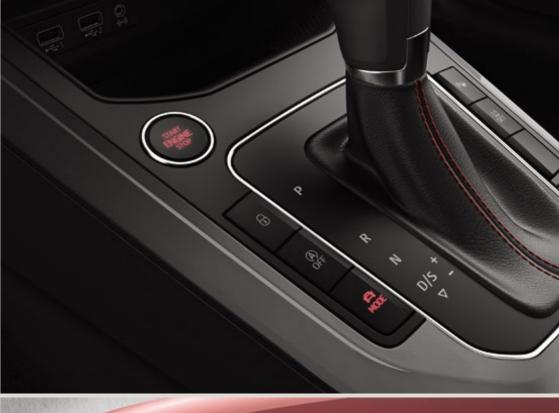

#### Ultra-dynamic.

You're in the driving seat now. So the FR trim comes with SEAT Drive Profile. Just select the perfect mode for you, Better grip? Increased efficiency? It's your choice.

#### All the right lines.

Top to toe, the FR trim has it covered. Sure, you've got it on the inside. And with these lines, you'll have it outside too.