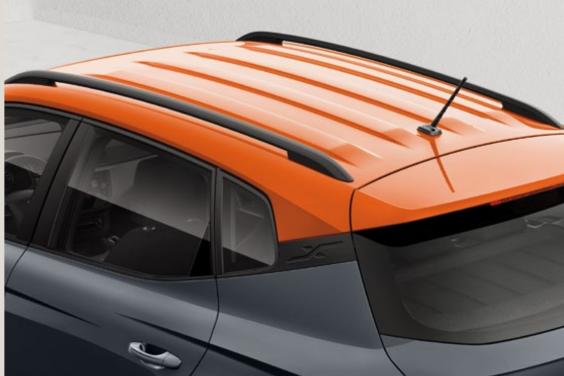

#### Exterior

- Roof colour black, grey or orange
- Painted bumper with chrome moulding
- Decorative chrome element in rear bumper
- Window frame in chromed look
- Dynamic 17" 26/3 Brilliant Silver Alloy Wheels
- Chrome roof rails
- Twin halogen headlights with LED daytime running lights
- Fog lights
- Headlight range adjustment
- Rear LED and fog light

#### Style with purpose.

City to city, coast to coast. Your chromed roof rails are adaptable, so you'll have what you need, when you need it.

#### Exterior

- Roof colour black, grey or orange
- Door handles & mirror case in body or roof colour
- LED license plate lighting
- Hidden exhaust pipe
- Window frame in chromed look
- Design 16" 26/1 Brilliant Silver Alloy Wheels
- Chrome roof rails
- Exterior mirror painted as roof colour
- Twin halogen headlights with LED daytime running lights
- Fog lights with cornering function
- Headlight range adjustment
- LED tail lights
- Rear LED fog light

#### Always different.

Your thing. Your style. Your Arona. Between the colour customisation options on your roof and body, there's nothing you can't do.

#### Exterior

- Body-colour roof
- Door handles & mirror case in body or roof colour
- LED license plate lighting
- Hidden exhaust pipe
- Design 16" 26/1 Brilliant Silver Alloy Wheels
- Black roof rails
- Twin halogen headlights with halogen daytime running lights
- Fog lights with cornering function
- Headlight range adjustment
- Headlight range ac
   Halogen tail lights