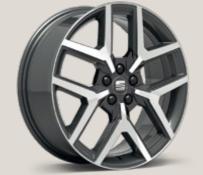

## Wheels.

16"

Design Brilliant Silver 🕟 🖼 🗷

Urban Black R Machined

Dynamic Brilliant Silver

Dynamic Nuclear Grey 🗵

Dynamic Brilliant Silver

18"